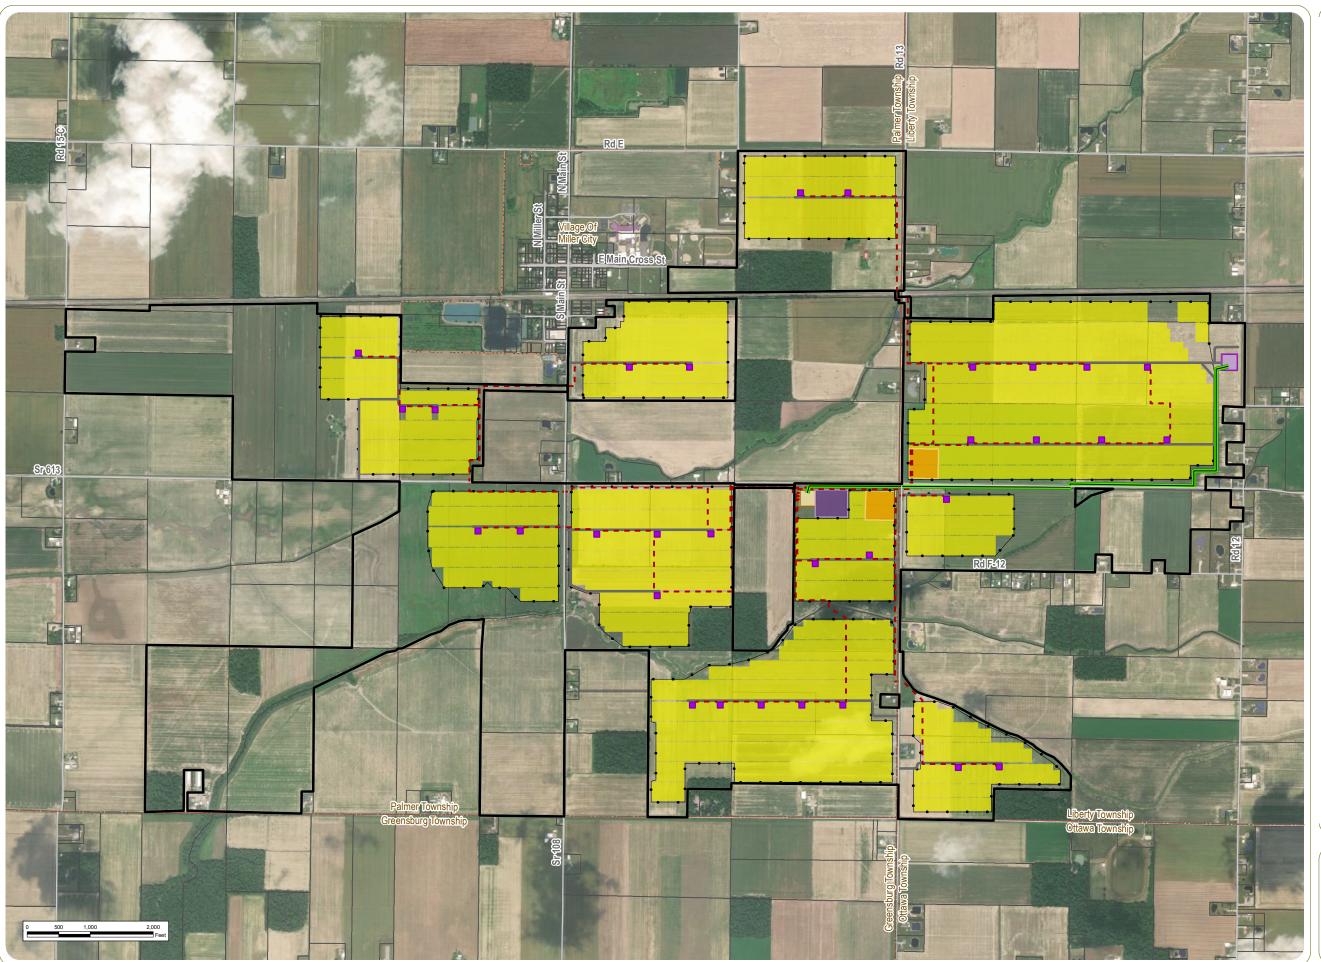

## **Powell Creek Solar**

Liberty and Palmer Townships, Putnam County, Ohio

## Preliminary Facility Layout

- Inverter
- --- Access Road
- - Collection Line
- ← Fence Line
- Transmission Line
  - Public Road
- PV Panel Area
- Collection Substation
- Collection Substatio
- Alternate Collection Substation
- POI Substation
- O&M and Laydown Yard
  Project Area
- Parcel Boundary
- \_\_\_\_ raicer boundary
- City/Village Boundary
- Township Boundary

Notes: 1. Basemap: ESRI ArcGIS Online
"World Imagery" map service. 2. This map
was generated in ArcMap on May 20,
2020. 3. This is a color graphic.
Reproduction in grayscale may
misrepresent the data.