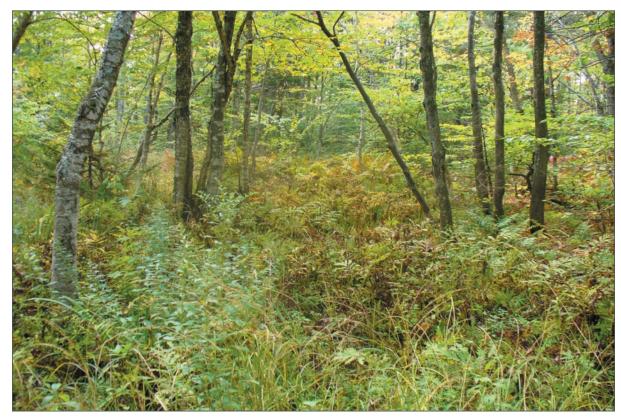

# Roaring Brook Wind Power Project Town of Martinsburg - Lewis County, New York

Figure 8. Representative Site Wetland Photos Sheet 2 of 5

Representative Forested Wetland

Representative Forested Wetland