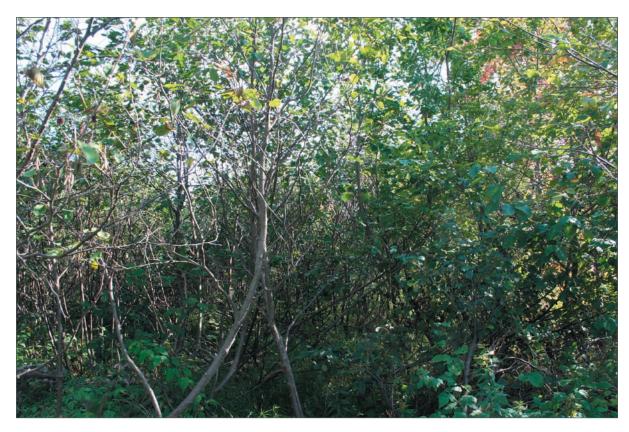

## Roaring Brook Wind Power Project Town of Martinsburg - Lewis County, New York

Figure 8. Representative Site Wetland Photos Sheet 1 of 5

Representative Shrub Swamp

Representative Shrub Swamp