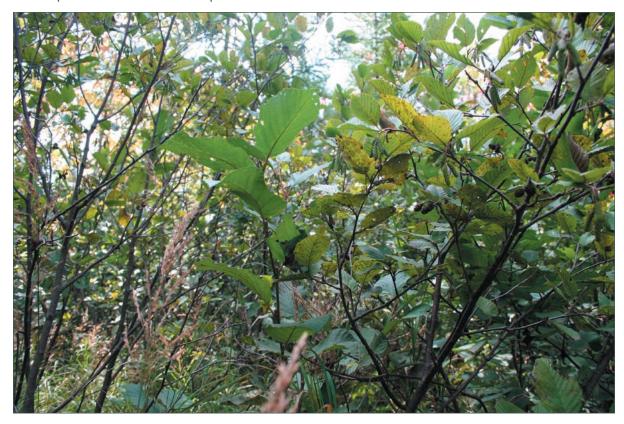

## Roaring Brook Wind Power Project Town of Martinsburg - Lewis County, New York

Figure 8. Representative Site Wetland Photos Sheet 1 of 5

Representative Shrub Swamp

Representative Shrub Swamp