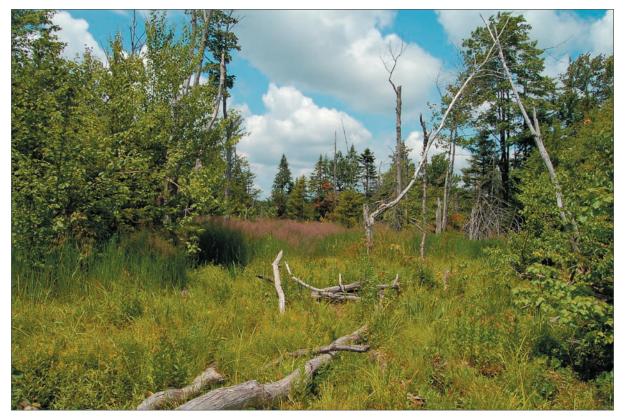

## Roaring Brook Wind Power Project Town of Martinsburg - Lewis County, New York

Figure 8. Representative Site Wetland Photos Sheet 1 of 5

Representative Shrub Swamp

Representative Shrub Swamp