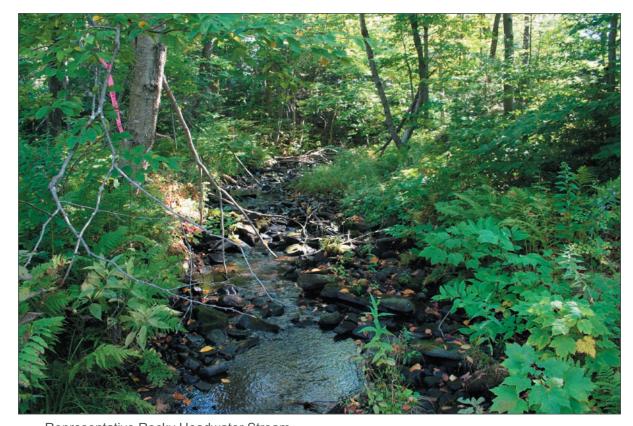

## Roaring Brook Wind Power Project Town of Martinsburg - Lewis County, New York

Figure 8. Representative Site Wetland Photos Sheet 4 of 5

Representative Sedge Meadow

Representative Rocky Headwater Stream