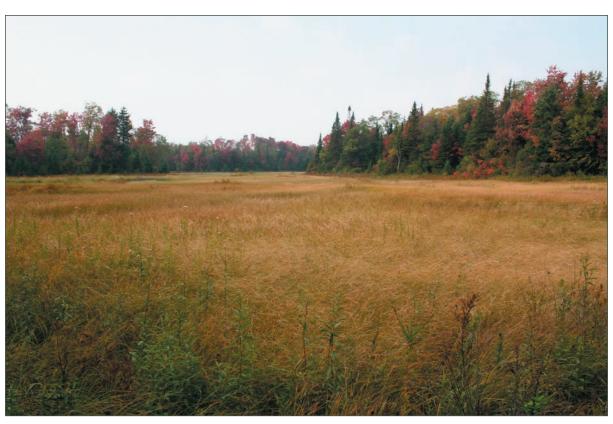

## Roaring Brook Wind Power Project Town of Martinsburg - Lewis County, New York

Figure 8. Representative Site Wetland Photos Sheet 4 of 5

Representative Sedge Meadow

Representative Rocky Headwater Stream