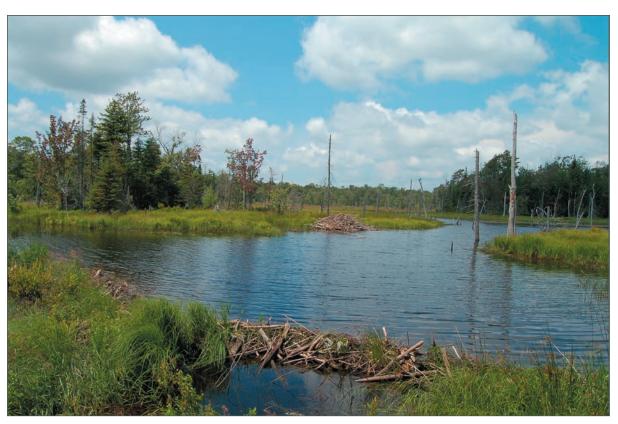

## Roaring Brook Wind Power Project Town of Martinsburg - Lewis County, New York

Figure 8. Representative Site Wetland Photos Sheet 3 of 5

Photo 8

Representative Deep Emergent Marsh

Representative Deep Emergent Marsh