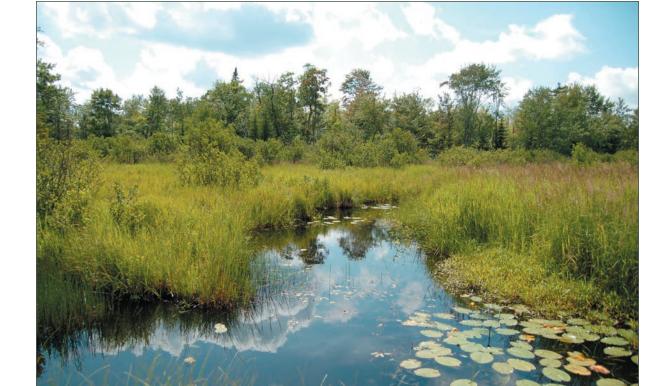

## Roaring Brook Wind Power Project Town of Martinsburg - Lewis County, New York

Figure 8. Representative Site Wetland Photos Sheet 3 of 5

Photo 8

Representative Deep Emergent Marsh

Representative Deep Emergent Marsh