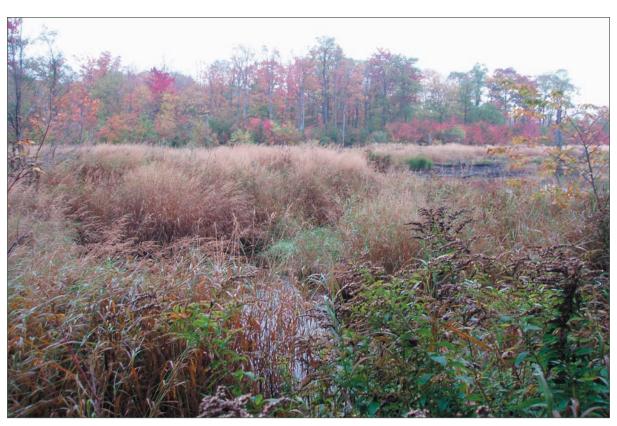

## Roaring Brook Wind Power Project Town of Martinsburg - Lewis County, New York

Figure 8. Representative Site Wetland Photos Sheet 3 of 5

Photo 8

Representative Deep Emergent Marsh

Representative Deep Emergent Marsh