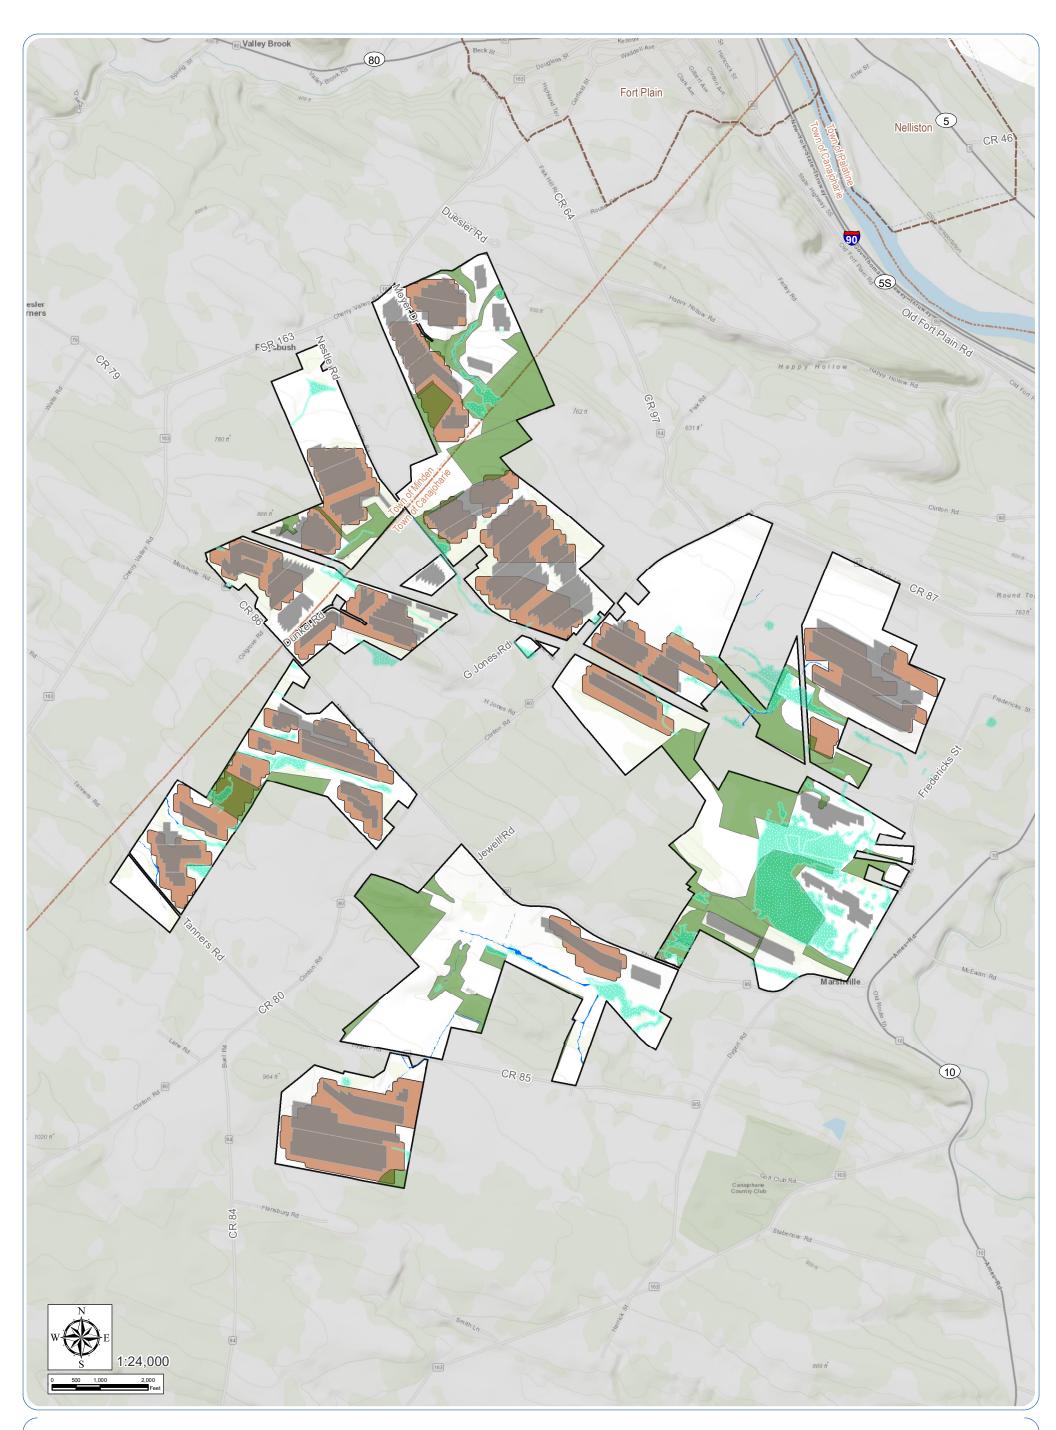

### Figure 9-1: Project Alternatives

**Notes: 1.** Basemap:ESRI ArcGIS Online "World Topographic Map" map service. **2.** This map was generated in ArcMap by Environmental Design and Research on June 3, 2019. **3.** This is a color graphic. Reproduction in grayscale may misrepresent the data.

#### Proposed Facility Components

Alternative PV Panel Layout within Facility Site

Proposed PV Panel Layout

Facility Site

#### **Environmental Constraints**

Delineated Stream

Delineated Wetland

Forestland

### **Civil Boundaries**

City/Village Boundary

# County Boundary