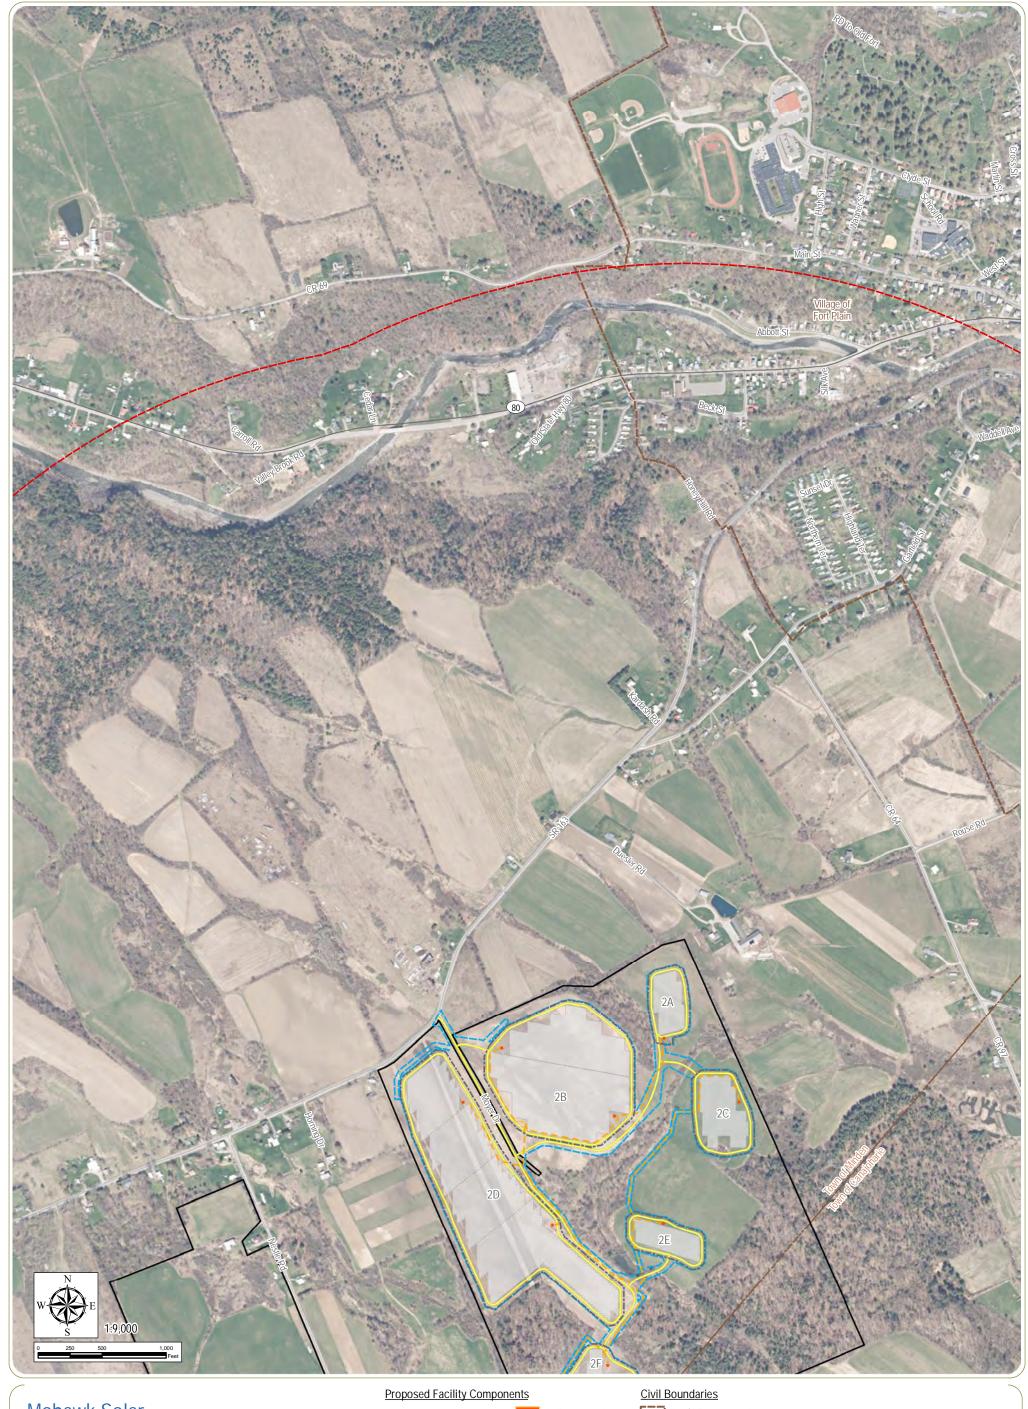

Sheet 4 of 11

Article 10 Application Figure 4-9: Aerial Photography Overlay

Notes: 1. Basemap: NYSDOP "2017" orthoimagery map service. 2. This map was generated in ArcMap on May 24, 2019. 3. This is a color graphic. Reproduction in grayscale may misrepresent the data.

Transformer

Collection Substation \_\_\_ Laydown Area

O&M Building ---- Fence Line

Limit of Temporary
Soil Disturbance and
Vegetation Clearing

 Buried Collection Line Access Road PV Panel Array

POI Switchyard

Facility Site

1 Mile Facility Site Study Area

Sheet 5 of 11

Montgomery County, New York

Article 10 Application
Figure 4-9: Aerial Photography Overlay

Notes: 1. Basemap: NYSDOP "2017" orthoimagery map service. 2. This map was generated in ArcMap on May 24, 2019. 3. This is a color graphic. Reproduction in grayscale may misrepresent the data.