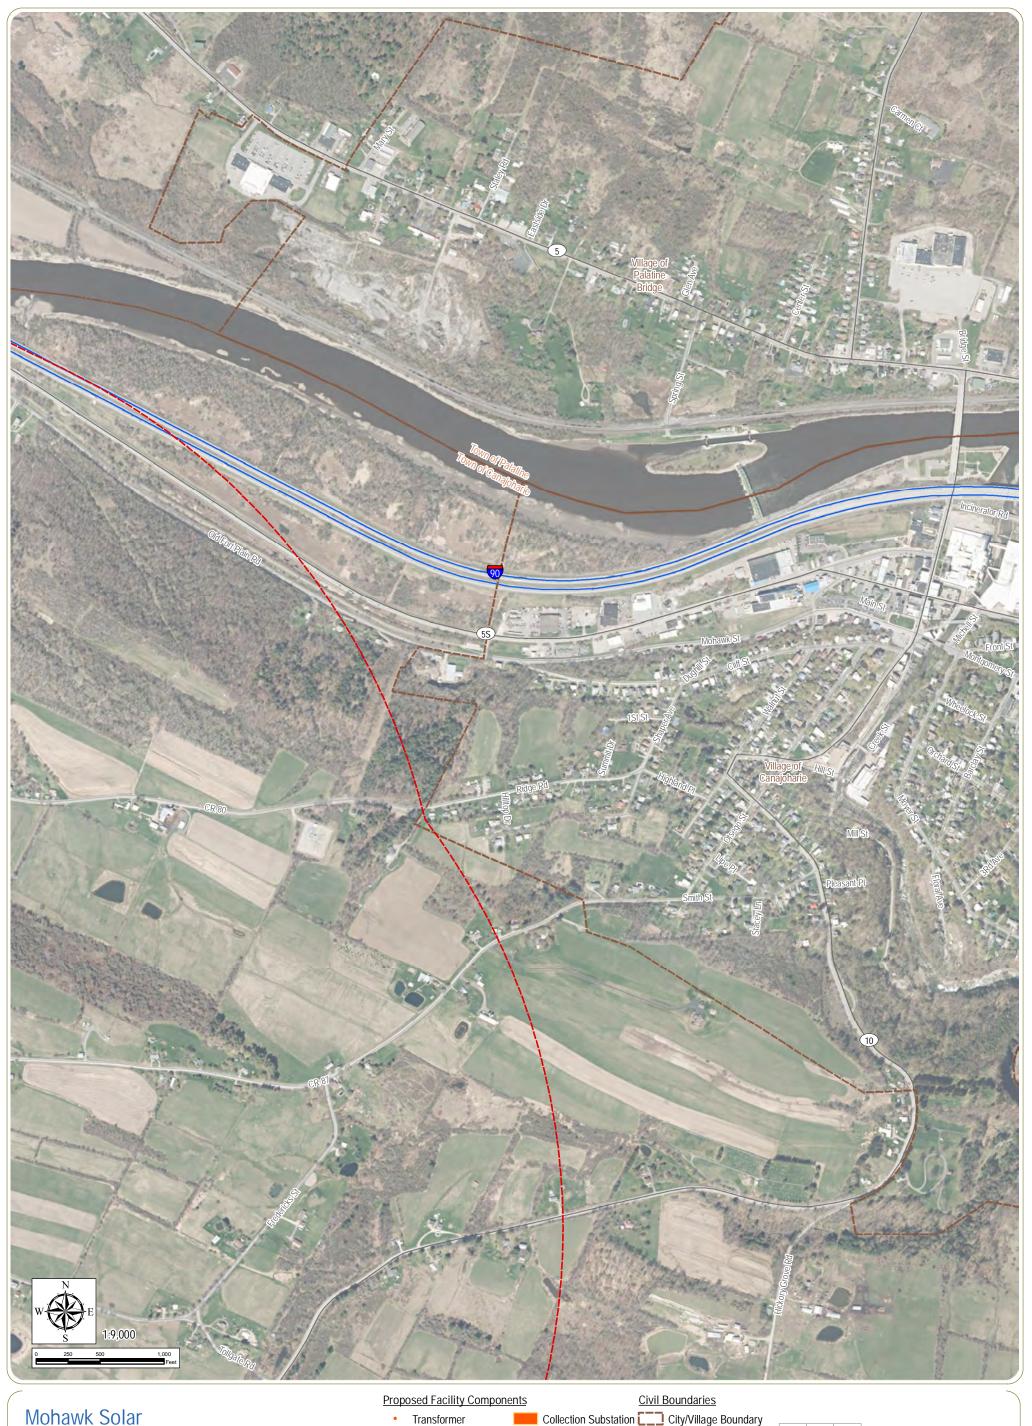

Transformer

Collection Substation City/Village Boundary \_\_\_ Laydown Area

O&M Building ---- Fence Line

 Buried Collection Line Access Road

PV Panel Array

POI Switchyard

Limit of Temporary
Soil Disturbance and
Vegetation Clearing

Town Boundary

Facility Site 1 Mile Facility
Site Study Area

Sheet 2 of 11

Article 10 Application
Figure 4-9: Aerial Photography Overlay

Notes: 1. Basemap: NYSDOP "2017" orthoimagery map service. 2. This map was generated in ArcMap on May 24, 2019. 3. This is a color graphic. Reproduction in grayscale may misrepresent the data.