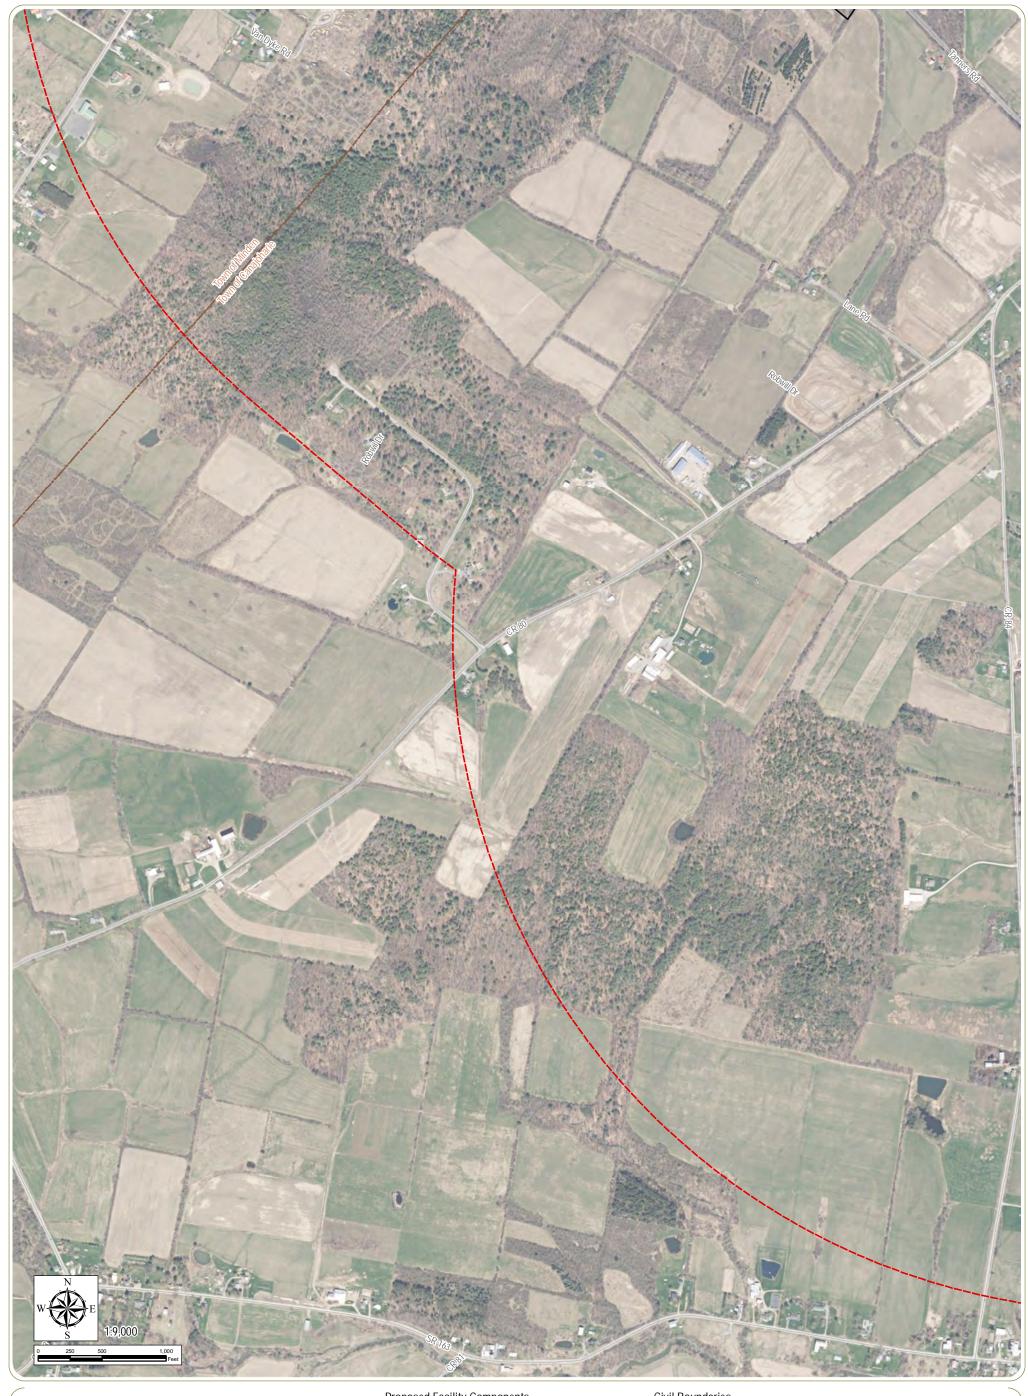

### Civil Boundaries

Town Boundary

Sheet 8 of 11

Article 10 Application Figure 4-9: Aerial Photography Overlay

Notes: 1. Basemap: NYSDOP "2017" orthoimagery map service. 2. This map was generated in ArcMap on May 24, 2019. 3. This is a color graphic. Reproduction in grayscale may misrepresent the data.

# Proposed Facility Components

Transformer

Collection Substation Laydown Area

O&M Building ---- Fence Line

Limit of Temporary
Soil Disturbance and
Vegetation Clearing

Buried Collection Line Access Road

PV Panel Array POI Switchyard ☐ Facility Site 1 Mile Facility Site Study Area

# Civil Boundaries

Town Boundary

Sheet 9 of 11

Article 10 Application Figure 4-9: Aerial Photography Overlay

Notes: 1. Basemap: NYSDOP "2017" orthoimagery map service. 2. This map was generated in ArcMap on May 24, 2019. 3. This is a color graphic. Reproduction in grayscale may misrepresent the data.