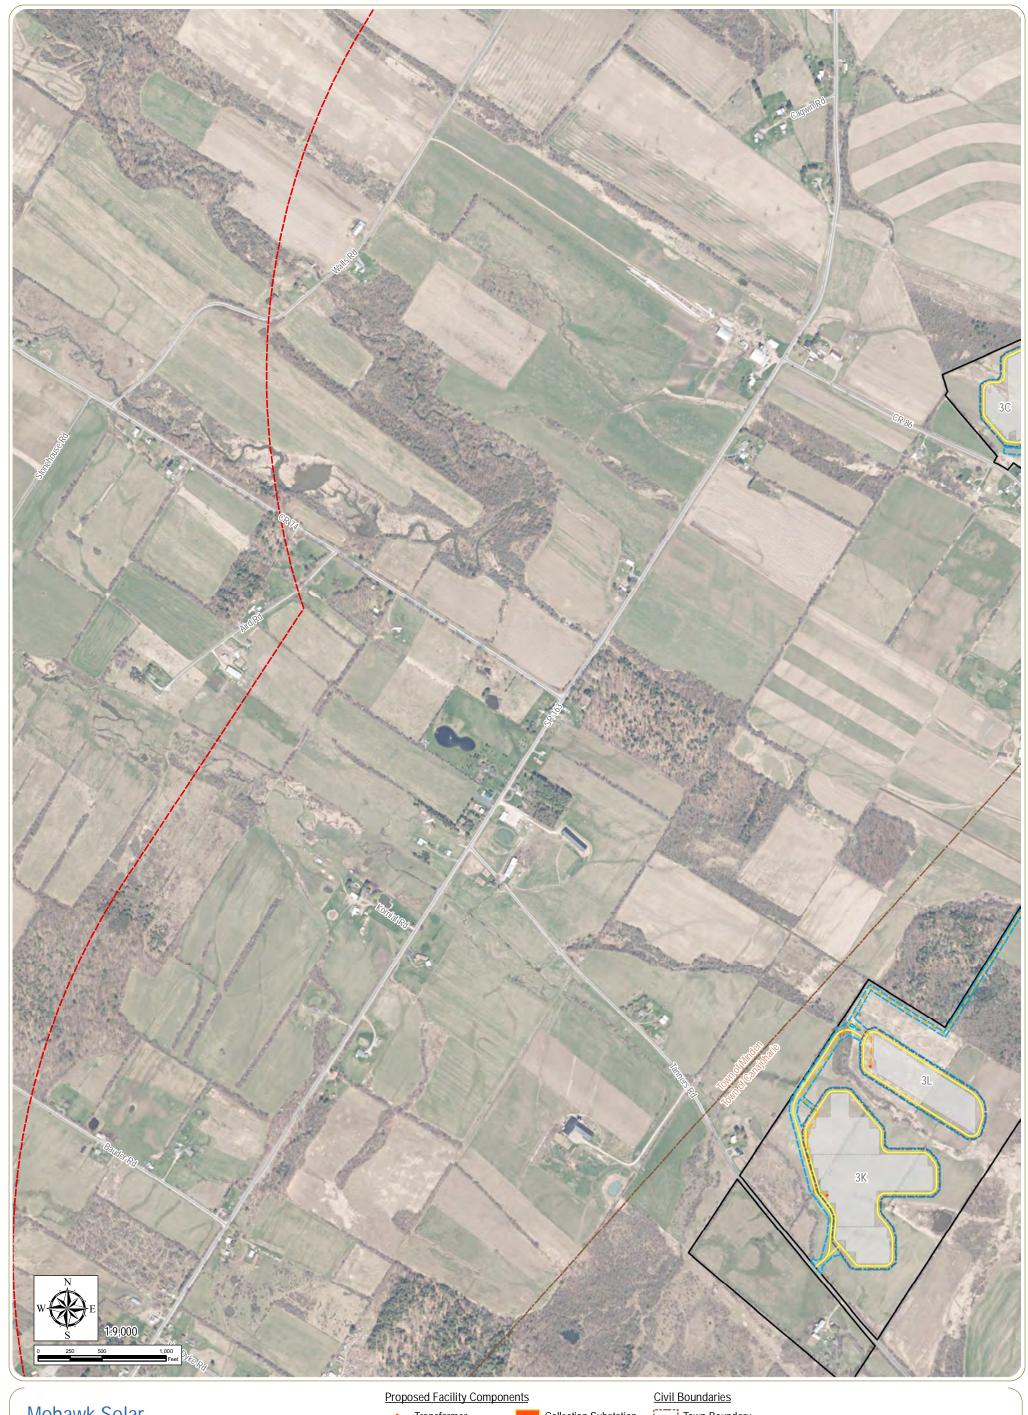

Transformer

Collection Substation \_\_\_ Laydown Area

O&M Building ---- Fence Line

Limit of Temporary
Soil Disturbance and
Vegetation Clearing

 Buried Collection Line Access Road PV Panel Array

POI Switchyard

Facility Site

1 Mile Facility Site Study Area

Sheet 5 of 11

Montgomery County, New York

Article 10 Application
Figure 4-9: Aerial Photography Overlay

Notes: 1. Basemap: NYSDOP "2017" orthoimagery map service. 2. This map was generated in ArcMap on May 24, 2019. 3. This is a color graphic. Reproduction in grayscale may misrepresent the data.