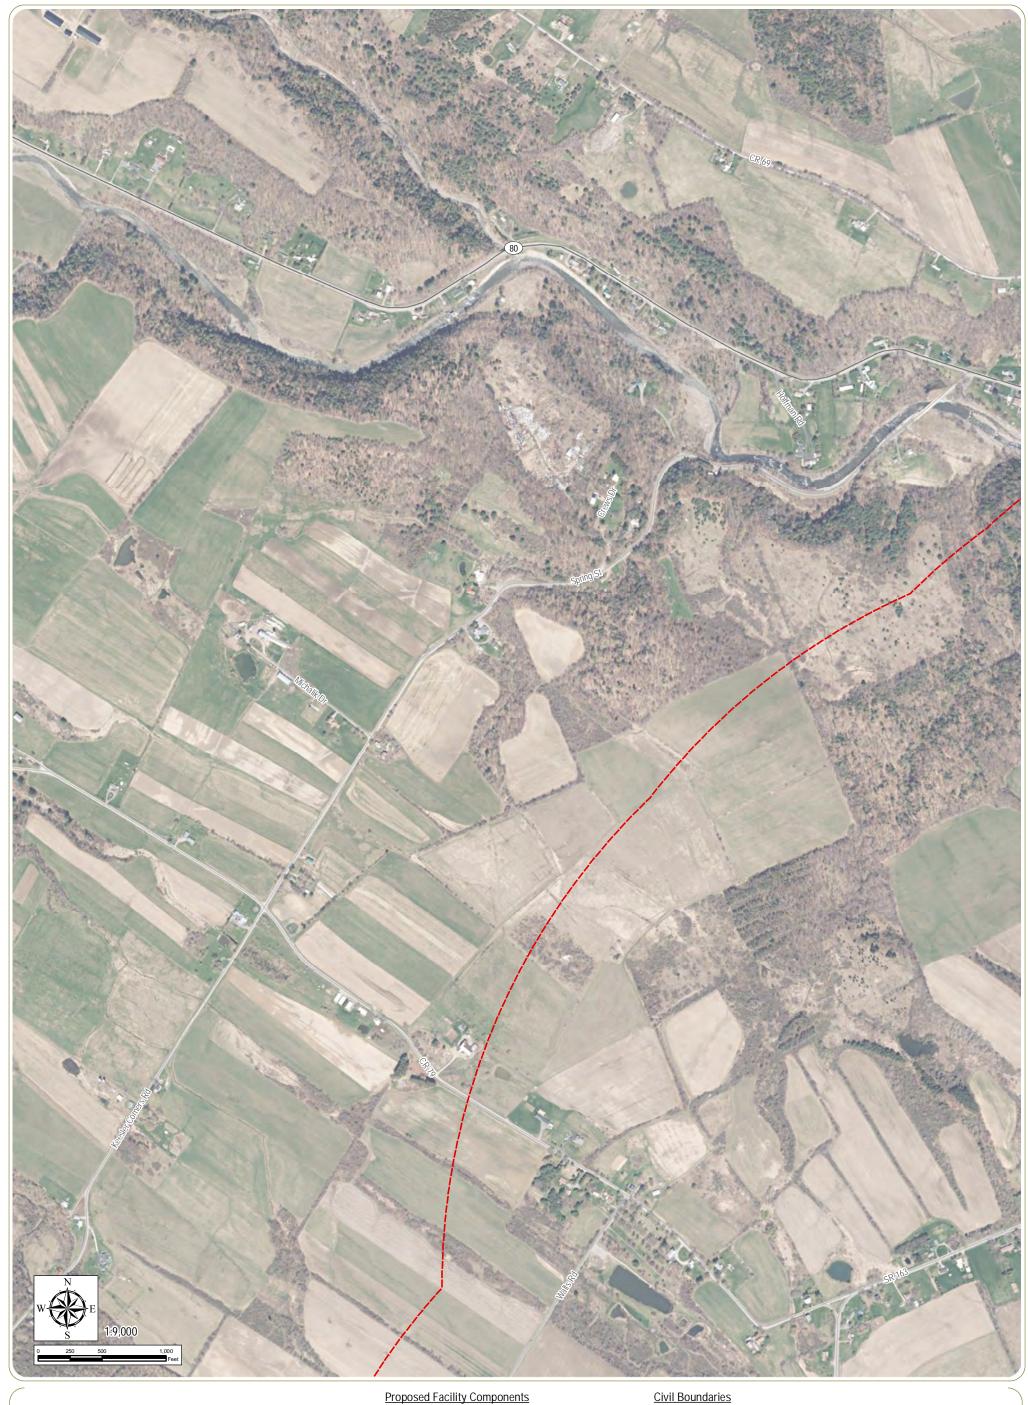

Article 10 Application Figure 4-9: Aerial Photography Overlay

Notes: 1. Basemap: NYSDOP "2017" orthoimagery map service. 2. This map was generated in ArcMap on May 24, 2019. 3. This is a color graphic. Reproduction in grayscale may misrepresent the data.

### Proposed Facility Components

Transformer

Collection Substation \_\_\_ Laydown Area

O&M Building ---- Fence Line Buried Collection Line

Limit of Temporary
Soil Disturbance and
Vegetation Clearing

Access Road PV Panel Array

POI Switchyard

Facility Site 1 Mile Facility Site Study Area

Town Boundary

Sheet 1 of 11

Article 10 Application Figure 4-9: Aerial Photography Overlay

Notes: 1. Basemap: NYSDOP "2017" orthoimagery map service. 2. This map was generated in ArcMap on May 24, 2019. 3. This is a color graphic. Reproduction in grayscale may misrepresent the data.