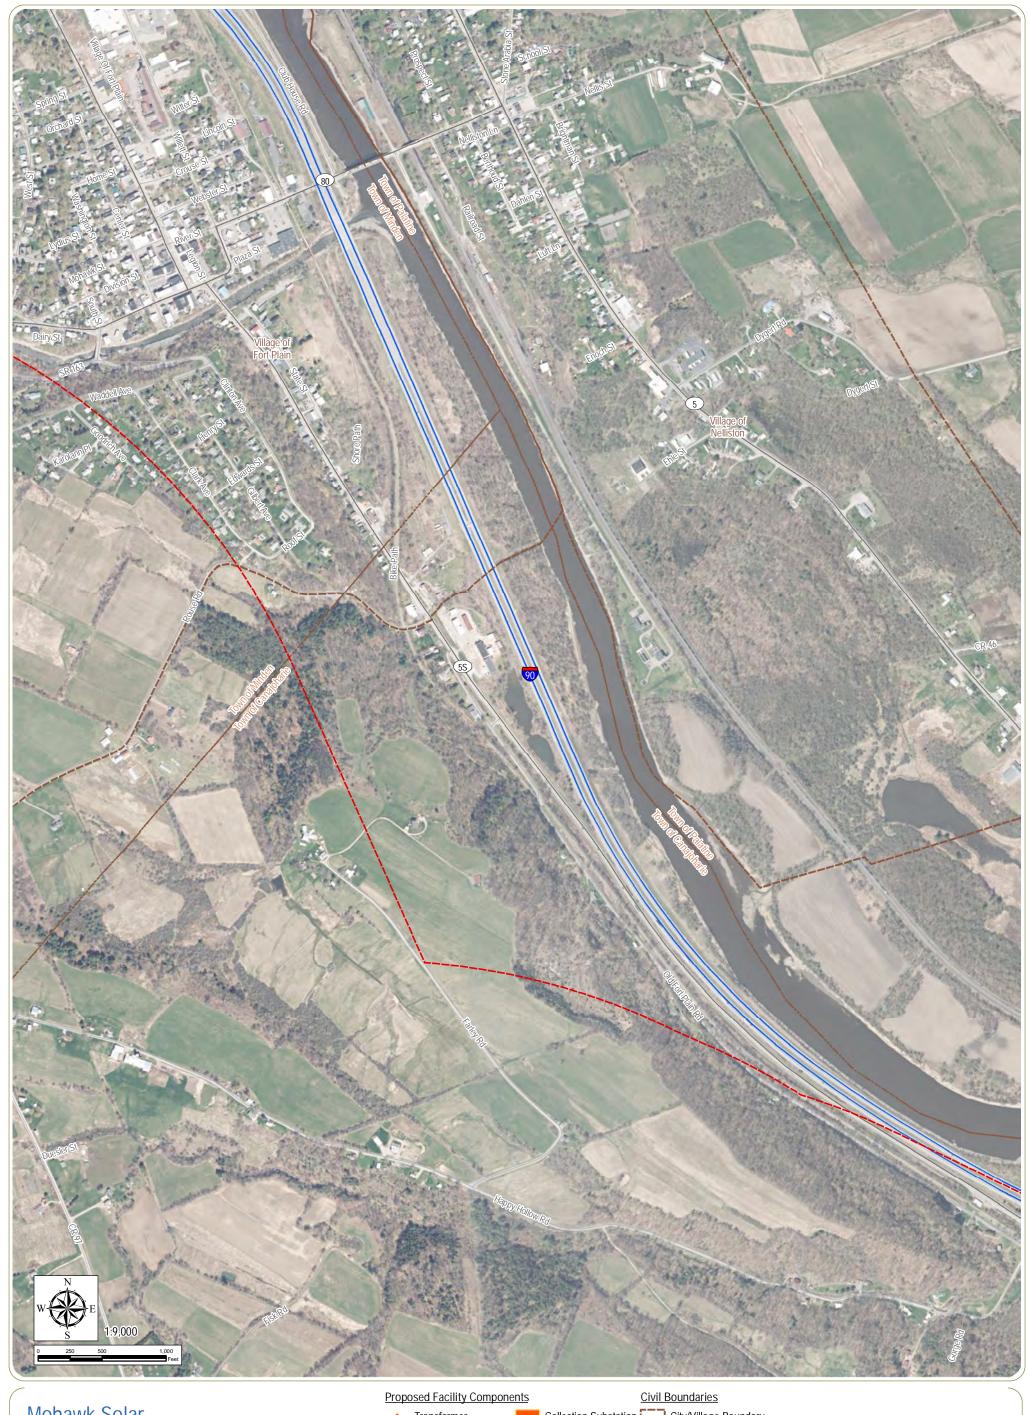

Article 10 Application Figure 4-9: Aerial Photography Overlay

Notes: 1. Basemap: NYSDOP "2017" orthoimagery map service. 2. This map was generated in ArcMap on May 24, 2019. 3. This is a color graphic. Reproduction in grayscale may misrepresent the data.

### Proposed Facility Components

Transformer

Collection Substation \_\_\_ Laydown Area

O&M Building ---- Fence Line Buried Collection Line

Limit of Temporary
Soil Disturbance and
Vegetation Clearing

Access Road PV Panel Array

POI Switchyard

Facility Site 1 Mile Facility Site Study Area

Town Boundary

Sheet 1 of 11

Article 10 Application Figure 4-9: Aerial Photography Overlay

Notes: 1. Basemap: NYSDOP "2017" orthoimagery map service. 2. This map was generated in ArcMap on May 24, 2019. 3. This is a color graphic. Reproduction in grayscale may misrepresent the data.