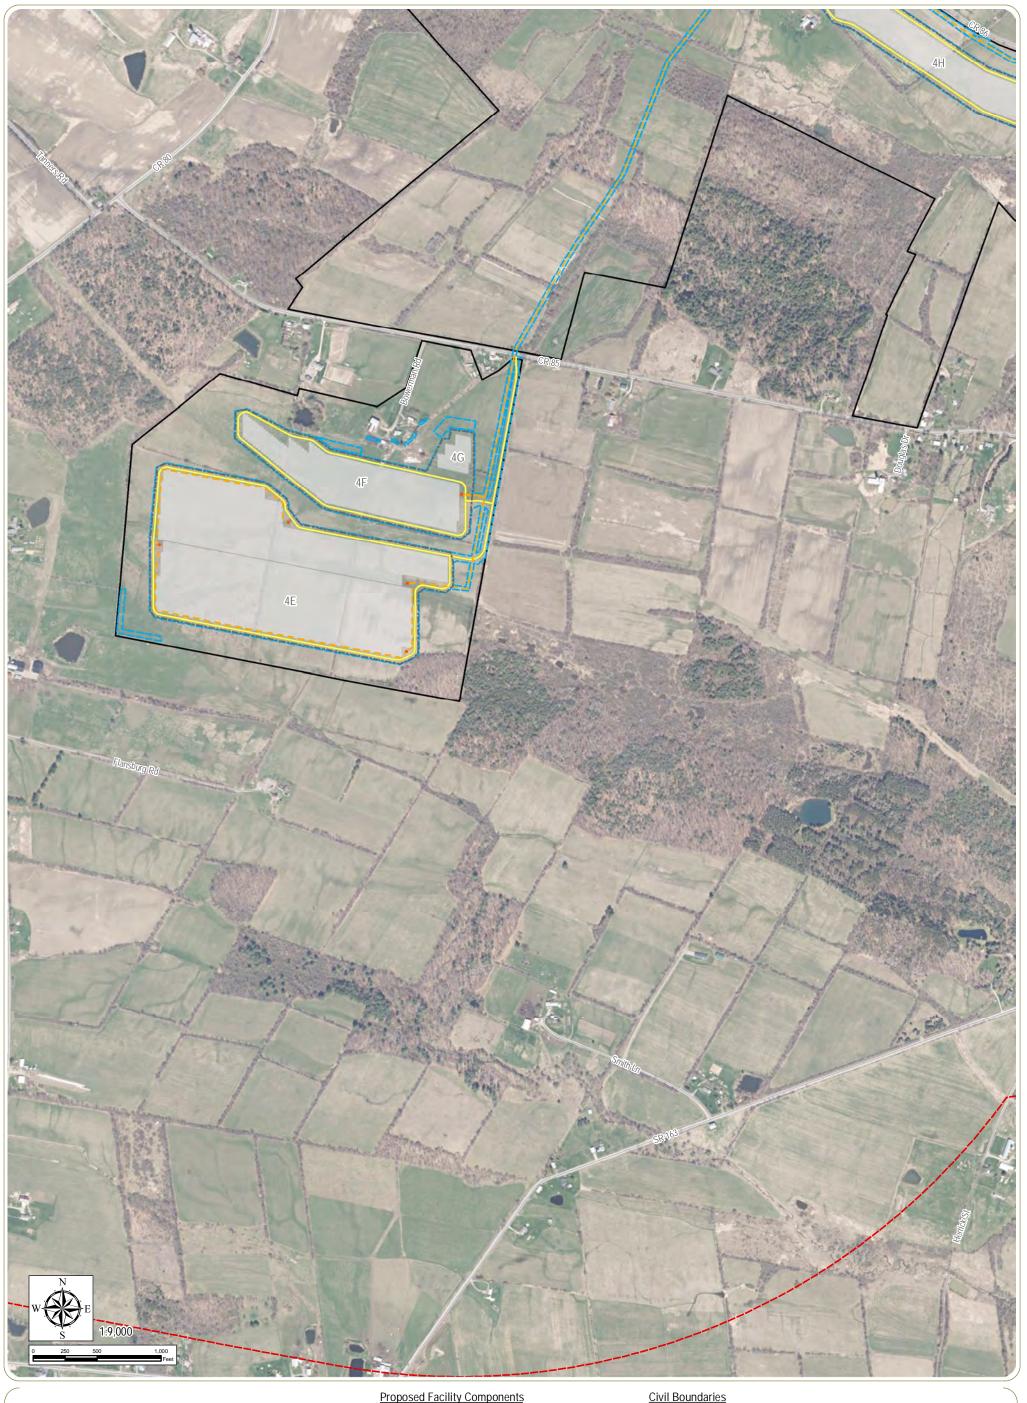

# Civil Boundaries

Town Boundary

Sheet 9 of 11

Article 10 Application Figure 4-9: Aerial Photography Overlay

Notes: 1. Basemap: NYSDOP "2017" orthoimagery map service. 2. This map was generated in ArcMap on May 24, 2019. 3. This is a color graphic. Reproduction in grayscale may misrepresent the data.

### <u>Proposed Facility Components</u>

Transformer

Collection Substation \_\_\_ Laydown Area

---- Fence Line

O&M Building

Limit of Temporary
Soil Disturbance and
Vegetation Clearing

 Buried Collection Line Access Road

### Civil Boundaries

Town Boundary

Sheet 10 of 11

Article 10 Application Figure 4-9: Aerial Photography Overlay

Notes: 1. Basemap: NYSDOP "2017" orthoimagery map service. 2. This map was generated in ArcMap on May 24, 2019. 3. This is a color graphic. Reproduction in grayscale may misrepresent the data.