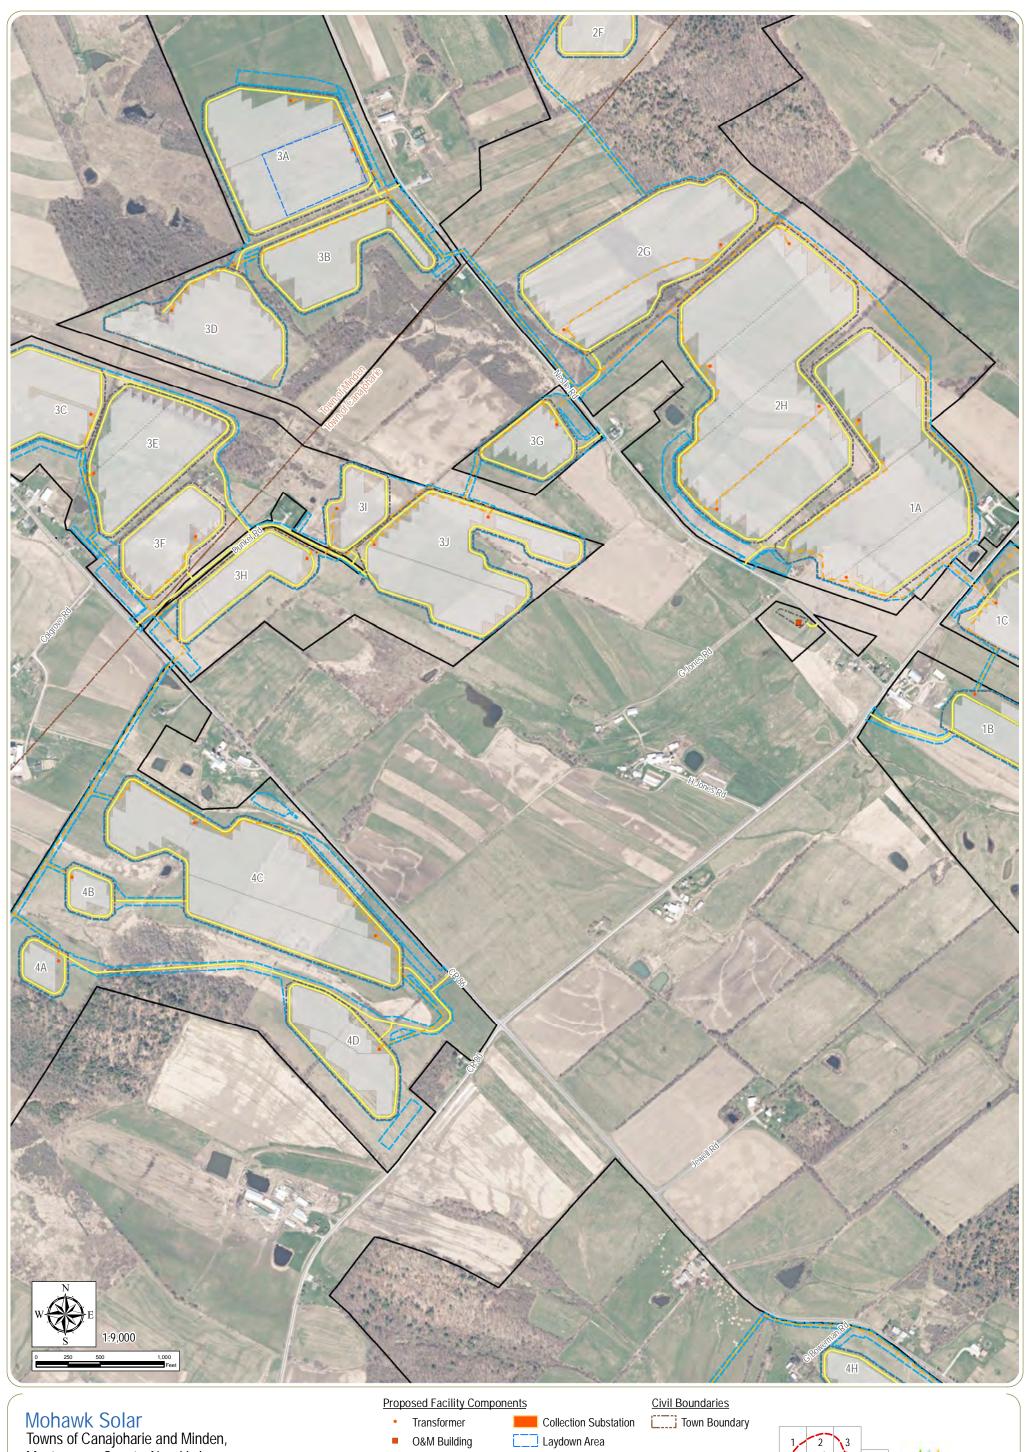

Transformer

Collection Substation \_\_\_ Laydown Area

---- Fence Line

POI Switchyard

O&M Building

PV Panel Array

Limit of Temporary
Soil Disturbance and
Vegetation Clearing

 Buried Collection Line Access Road

Facility Site 1 Mile Facility
Site Study Area Town Boundary

Sheet 7 of 11

Article 10 Application Figure 4-9: Aerial Photography Overlay

Notes: 1. Basemap: NYSDOP "2017" orthoimagery map service. 2. This map was generated in ArcMap on May 24, 2019. 3. This is a color graphic. Reproduction in grayscale may misrepresent the data.