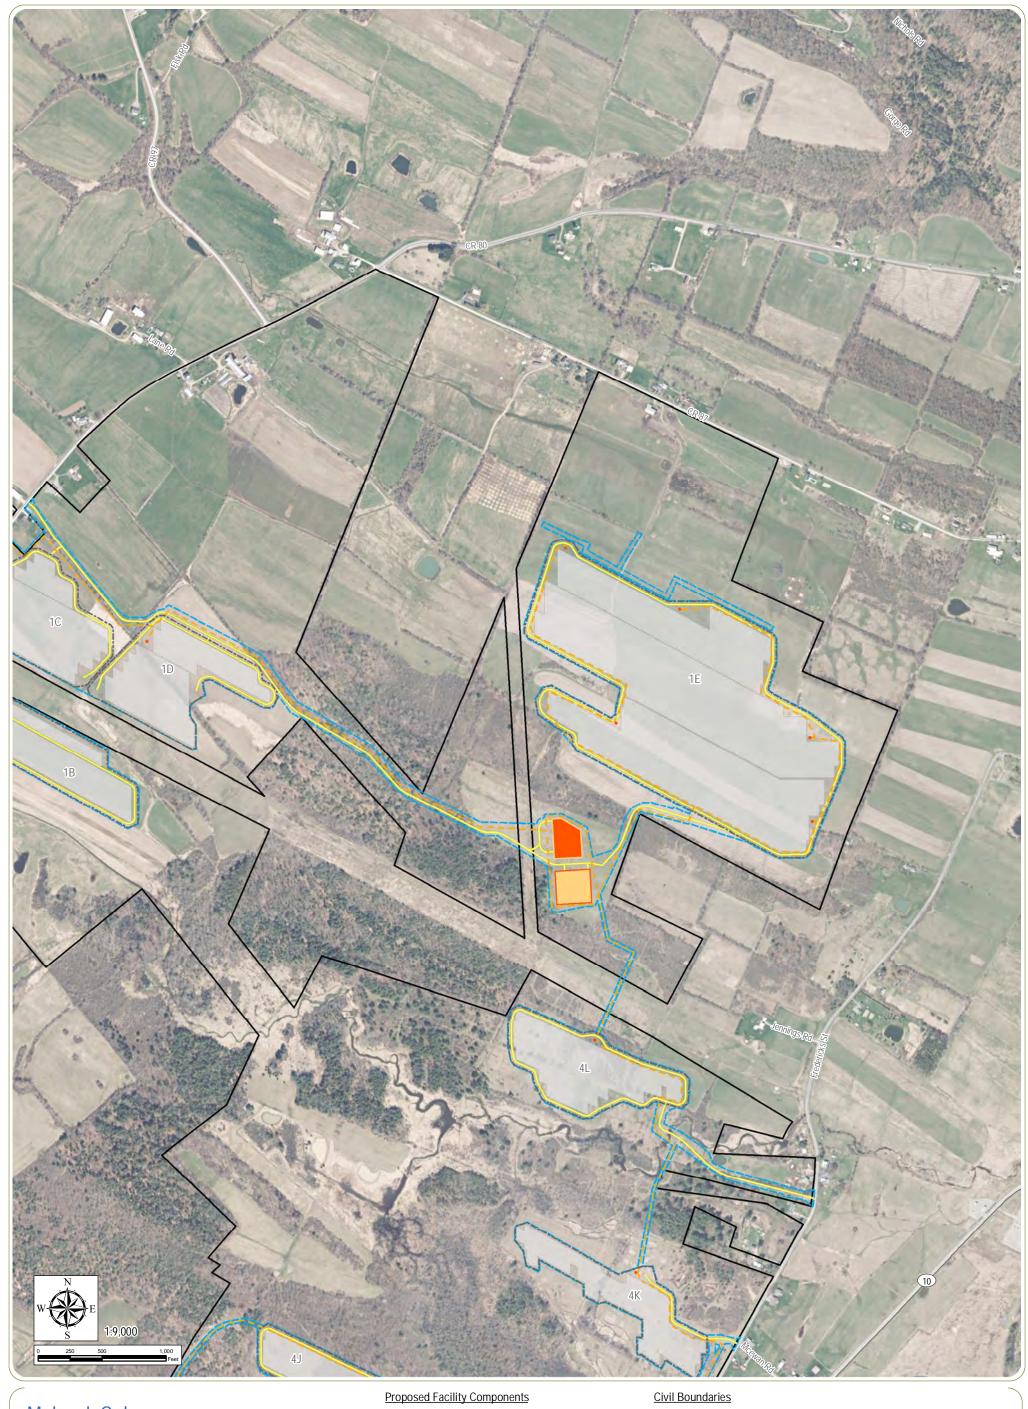

## **Proposed Facility Components**

Transformer O&M Building Collection Substation

Laydown Area

---- Fence Line Buried Collection Line

Access Road

Limit of Temporary
Soil Disturbance and
Vegetation Clearing

Facility Site

PV Panel Array 1 Mile Facility
Site Study Area POI Switchyard

### Civil Boundaries

Town Boundary

Sheet 8 of 11

Article 10 Application Figure 4-9: Aerial Photography Overlay

Notes: 1. Basemap: NYSDOP "2017" orthoimagery map service. 2. This map was generated in ArcMap on May 24, 2019. 3. This is a color graphic. Reproduction in grayscale may misrepresent the data.