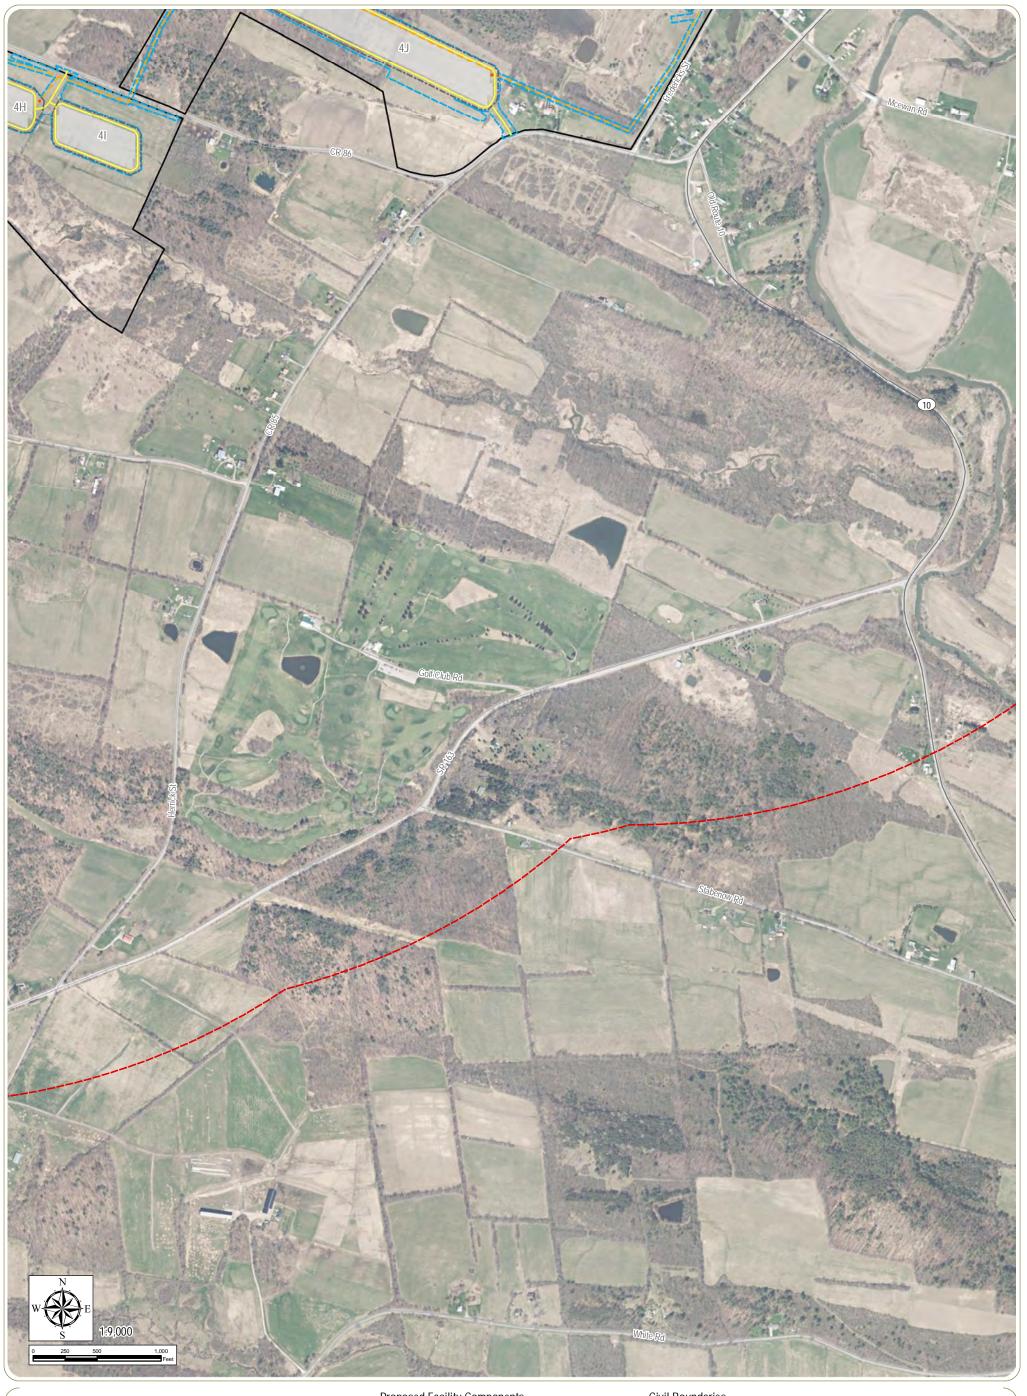

Article 10 Application Figure 4-9: Aerial Photography Overlay

Notes: 1. Basemap: NYSDOP "2017" orthoimagery map service. 2. This map was generated in ArcMap on May 24, 2019. 3. This is a color graphic. Reproduction in grayscale may misrepresent the data.

### Proposed Facility Components

Transformer

Collection Substation \_\_\_ Laydown Area

O&M Building ---- Fence Line Buried Collection Line

Limit of Temporary
Soil Disturbance and
Vegetation Clearing

Access Road PV Panel Array

POI Switchyard

Facility Site 1 Mile Facility Site Study Area

Town Boundary

Sheet 1 of 11

Article 10 Application Figure 4-9: Aerial Photography Overlay

Notes: 1. Basemap: NYSDOP "2017" orthoimagery map service. 2. This map was generated in ArcMap on May 24, 2019. 3. This is a color graphic. Reproduction in grayscale may misrepresent the data.