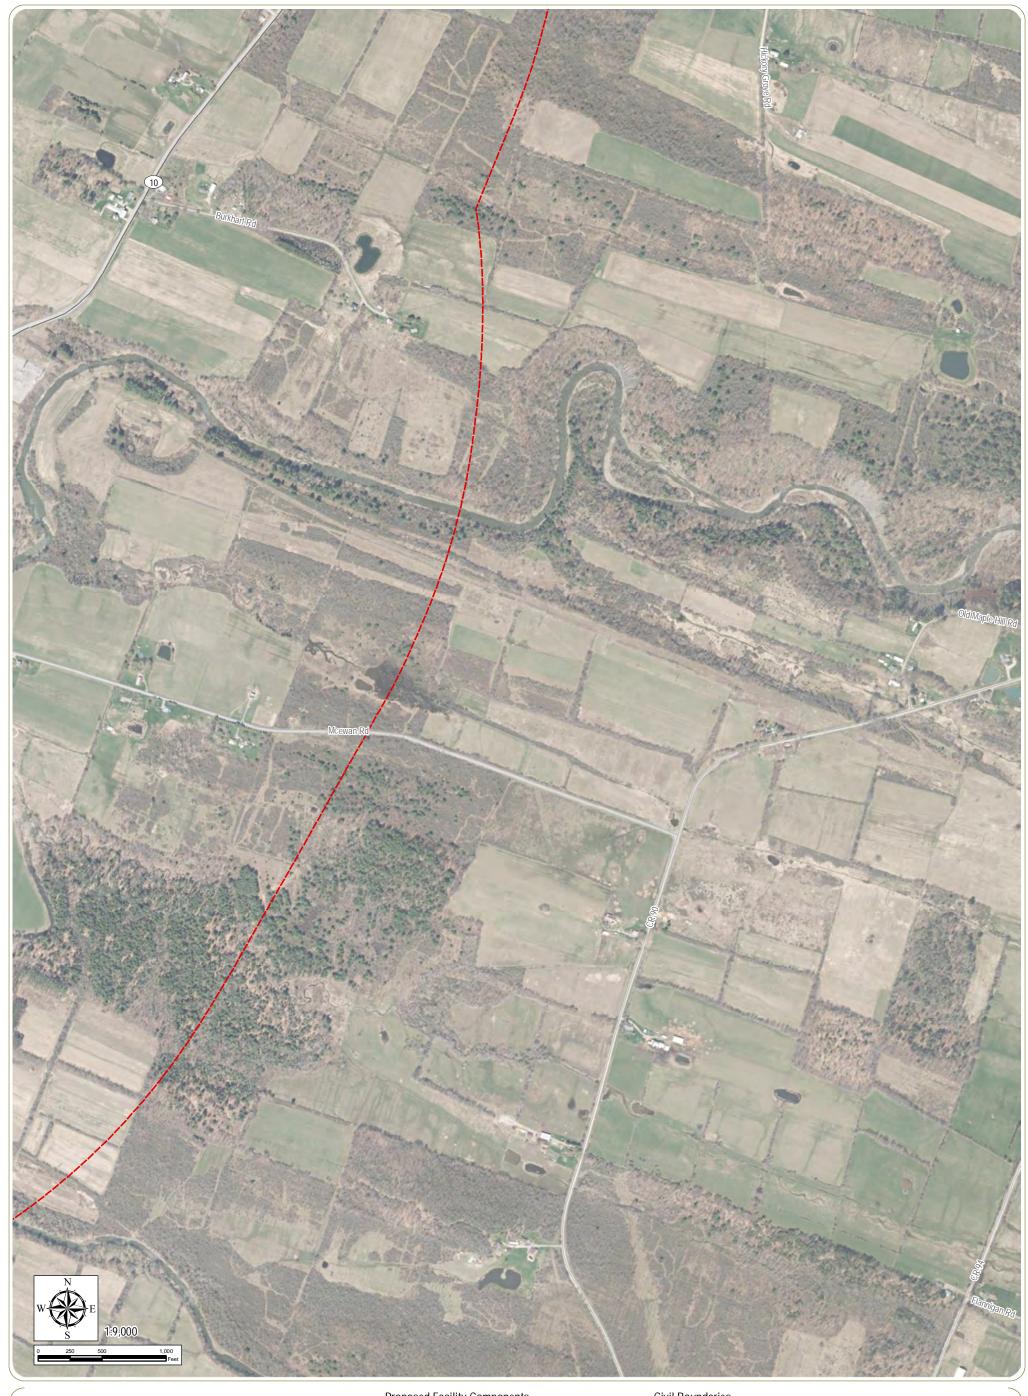

# Proposed Facility Components

Transformer

Collection Substation Laydown Area

O&M Building ---- Fence Line

Limit of Temporary
Soil Disturbance and
Vegetation Clearing

Buried Collection Line Access Road

PV Panel Array POI Switchyard ☐ Facility Site 1 Mile Facility Site Study Area

# Civil Boundaries

Town Boundary

Sheet 9 of 11

Article 10 Application Figure 4-9: Aerial Photography Overlay

Notes: 1. Basemap: NYSDOP "2017" orthoimagery map service. 2. This map was generated in ArcMap on May 24, 2019. 3. This is a color graphic. Reproduction in grayscale may misrepresent the data.