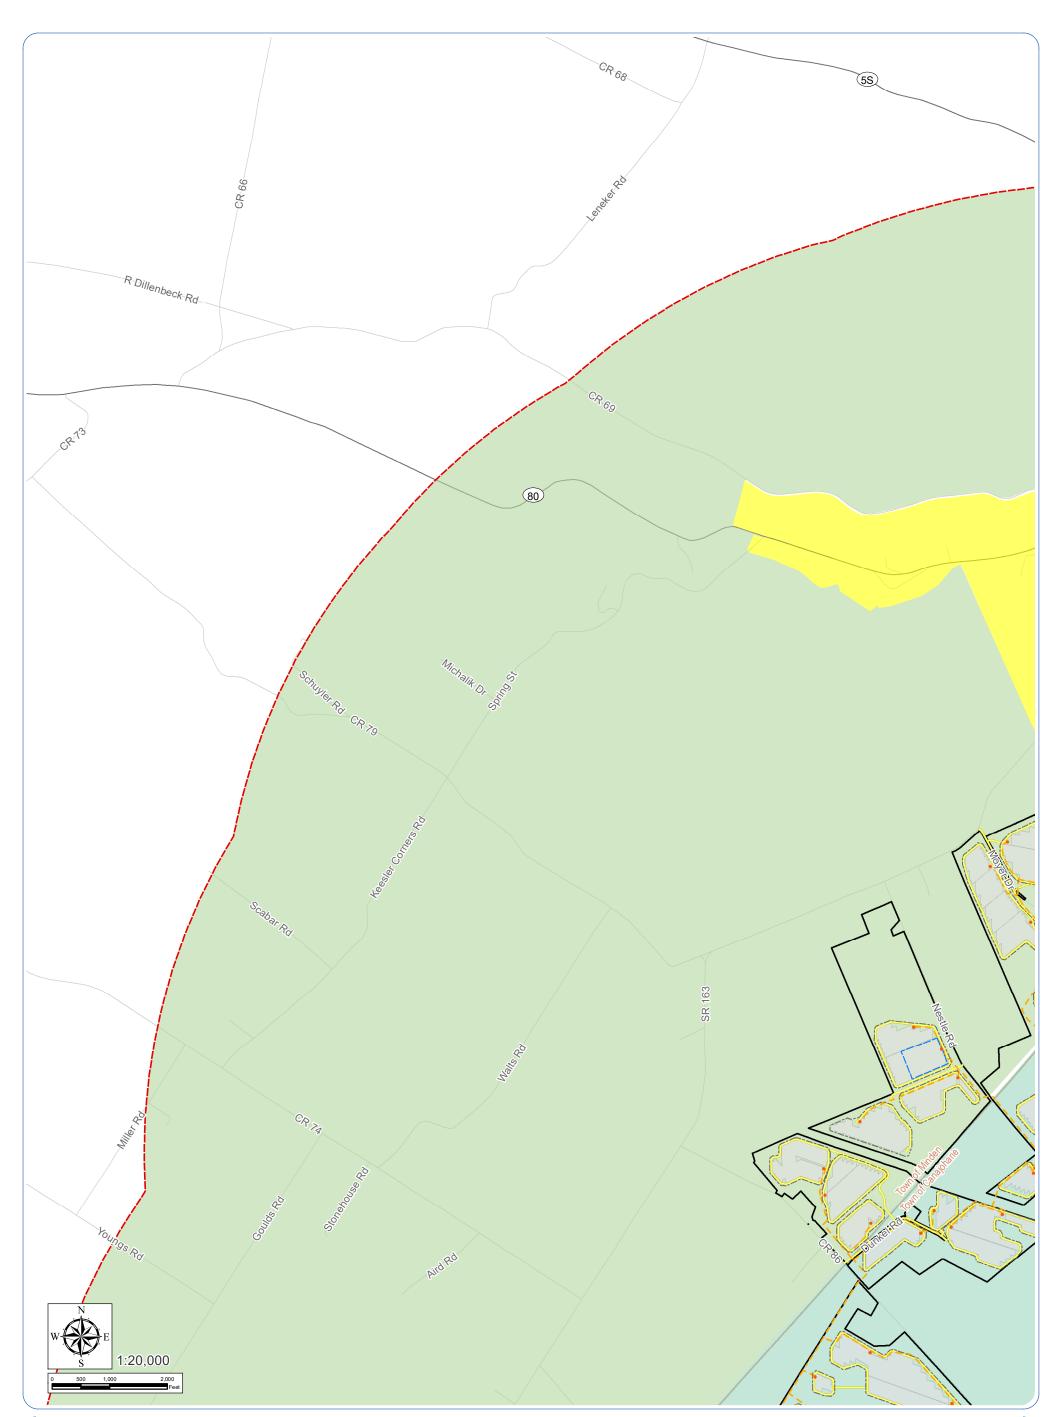

#### RENEWABLES

Towns of Canajoharie and Minden, Montgomery County, New York

#### Article 10 Application Figure 4-5: Zoning Districts

#### Sheet 2 of 6

**Notes: 1.** Basemap: ESRI StreetMap North America, 2008. **2.** This map was generated in ArcMap by Environmental Design and Research on May 16, 2019. **3.** This is a color graphic. Reproduction in grayscale may misrepresent the data.

#### Proposed Facility Components

Transformer

---- Fence Line

- --- Buried Collection Line
  - Access Road

- Laydown Area
- Facility Site

L

#### 2-Mile Study Area

- Zoning Districs
- Agricultural
  - Agricultural/Rural Residential
  - Residential

Towns of Canajoharie and Minden, Montgomery County, New York