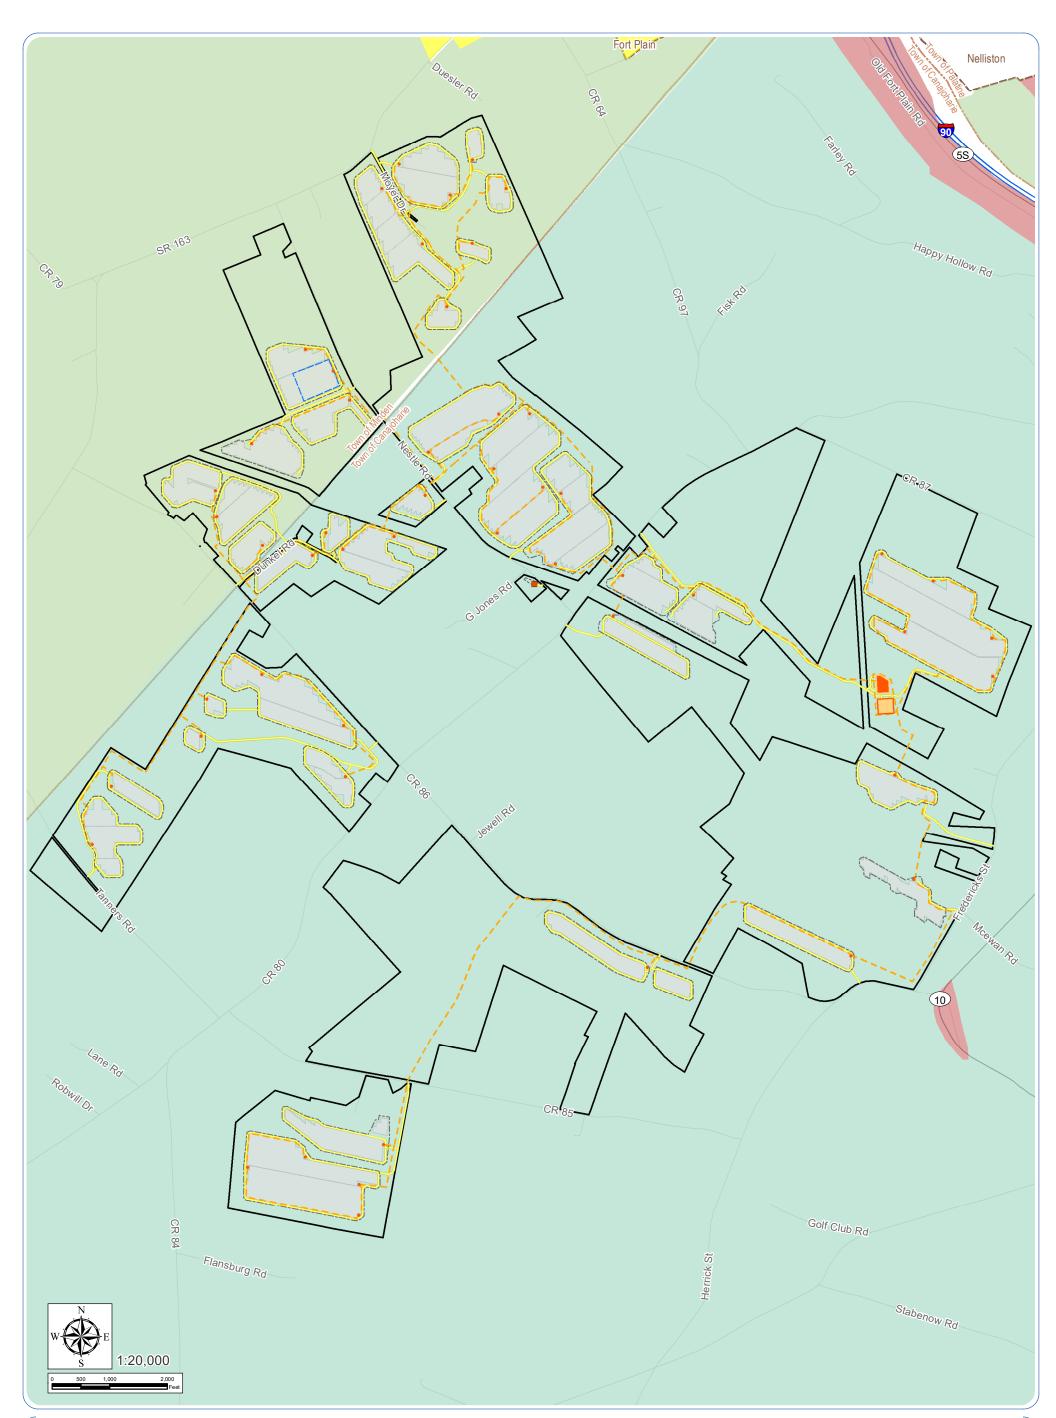

Towns of Canajoharie and Minden, Montgomery County, New York

### Article 10 Application Figure 4-5: Zoning Districts

#### Sheet 1 of 6

**Notes: 1.** Basemap: ESRI StreetMap North America, 2008. **2.** This map was generated in ArcMap by Environmental Design and Research on May 16, 2019. **3.** This is a color graphic. Reproduction in grayscale may misrepresent the data.

#### Proposed Facility Components

- Transformer
- O&M Building
- ---- Fence Line
- 2-Mile Study Area
- Buried Collection Line
- Access Road
- PV Panel Array
- POI Switchyard

#### Collection Substation

| Laydown Area  |  |
|---------------|--|
| Facility Site |  |

#### Zoning Districs

Agricultural Agricultural/Rural Residential

## Residential

- Civil Boundaries
  - City/Village Boundary