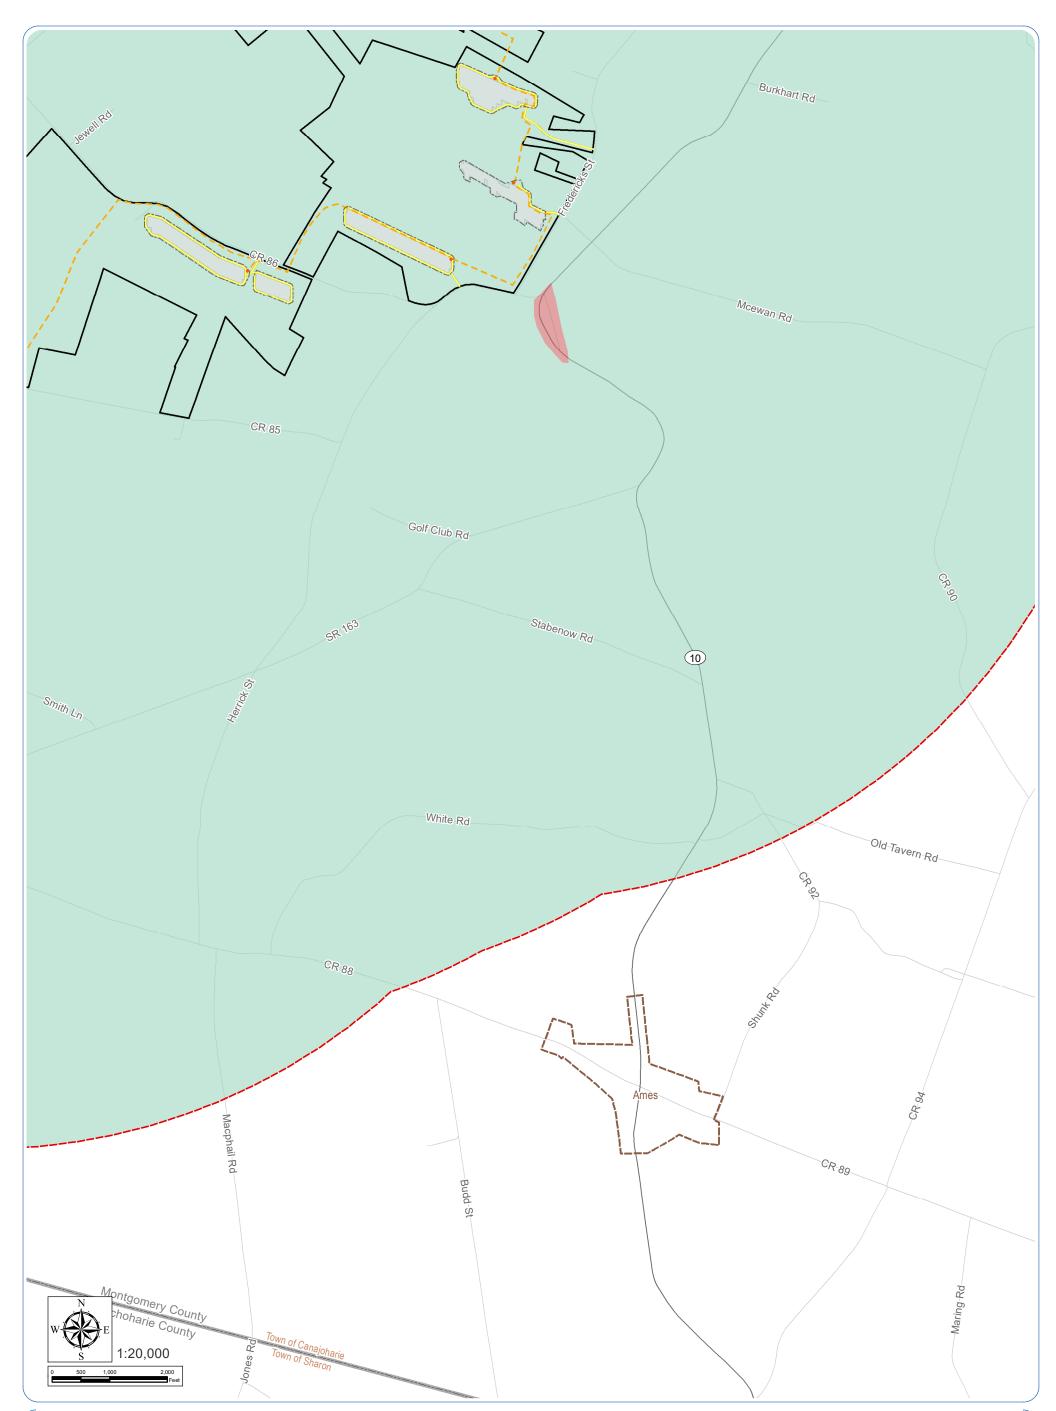

#### Sheet 4 of 6

**Notes: 1.** Basemap: ESRI StreetMap North America, 2008. **2.** This map was generated in ArcMap by Environmental Design and Research on May 16, 2019. **3.** This is a color graphic. Reproduction in grayscale may misrepresent the data.

#### Proposed Facility Components

Transformer •

Fence Line

- Buried Collection Line
  - Access Road
- PV Panel Array
- Facility Site
- 2-Mile Study Area

#### Zoning Districs

Agricultural

#### **Civil Boundaries**

County Boundary Town Boundary

Residential

Towns of Canajoharie and Minden, Montgomery County, New York