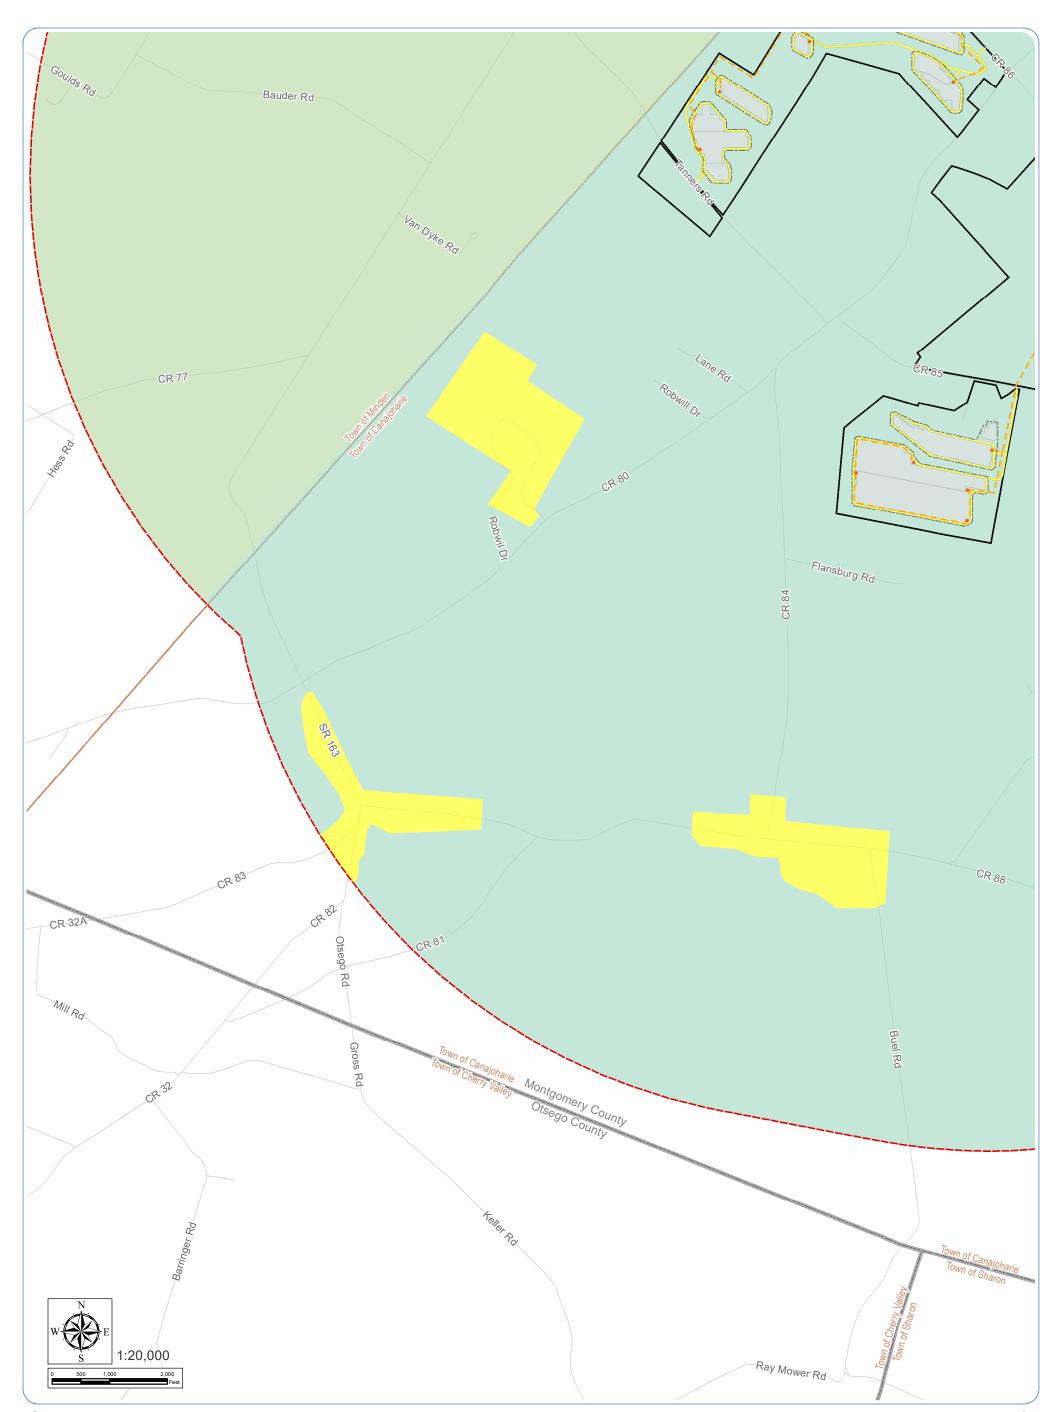

#### Sheet 4 of 6

**Notes: 1.** Basemap: ESRI StreetMap North America, 2008. **2.** This map was generated in ArcMap by Environmental Design and Research on May 16, 2019. **3.** This is a color graphic. Reproduction in grayscale may misrepresent the data.

#### Proposed Facility Components

Transformer •

Fence Line

- Buried Collection Line
  - Access Road
- PV Panel Array
- Facility Site
- 2-Mile Study Area

#### Zoning Districs

Agricultural

#### **Civil Boundaries**

County Boundary Town Boundary

Residential

Towns of Canajoharie and Minden, Montgomery County, New York