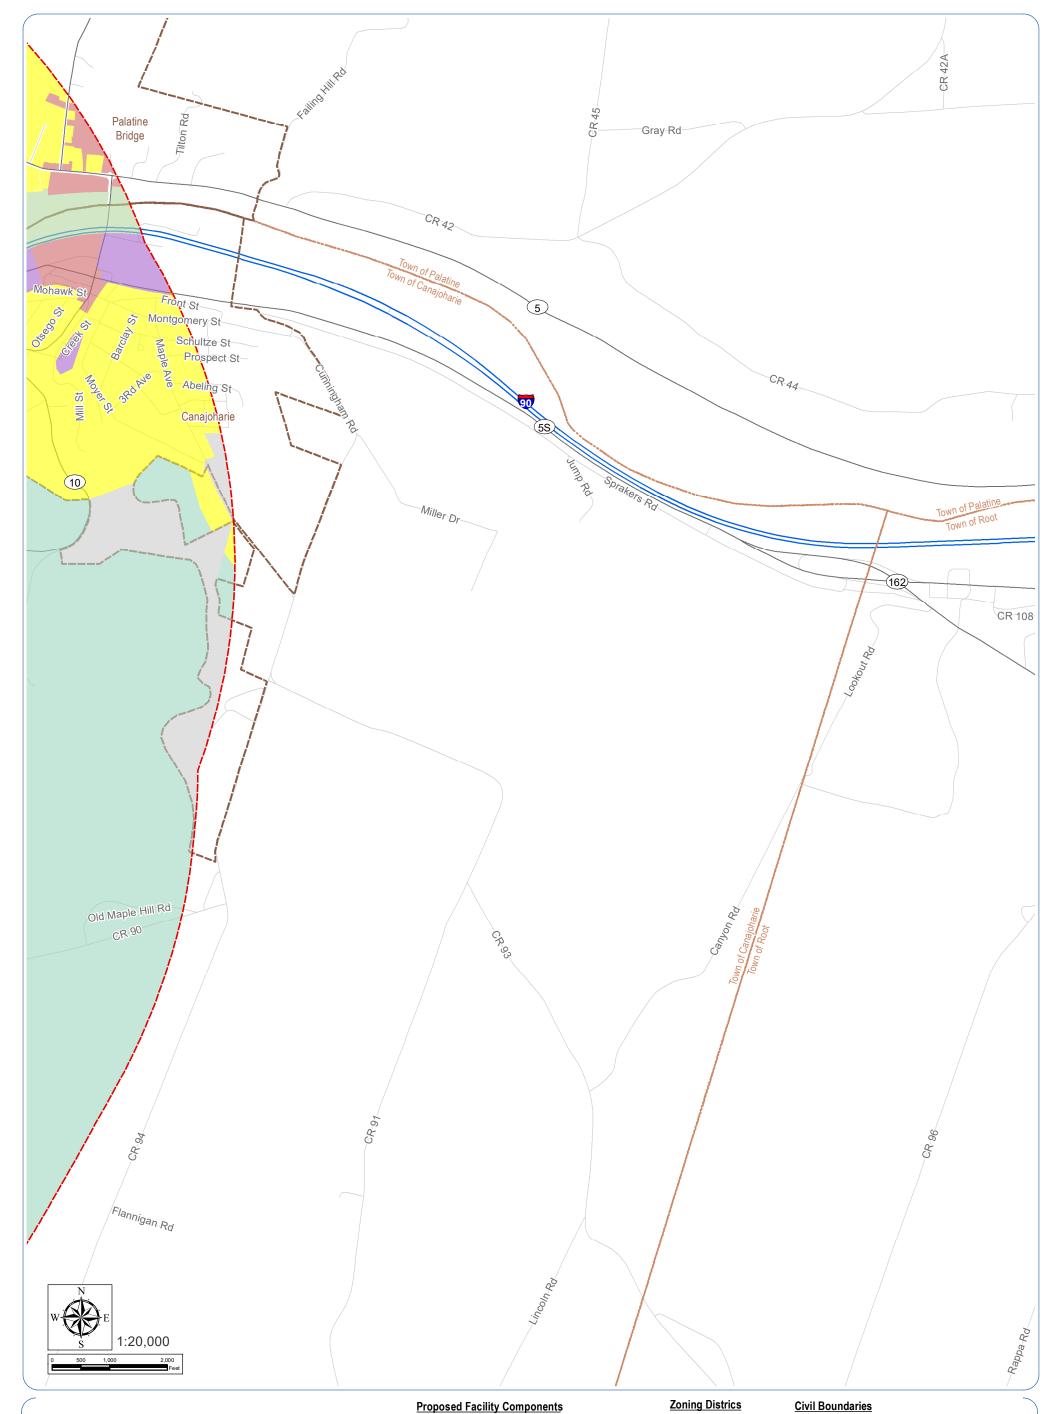

### Article 10 Application Figure 4-5: Zoning Districts

**Notes: 1.** Basemap: ESRI StreetMap North America, 2008. **2.** This map was generated in ArcMap by Environmental Design and Research on May 16, 2019. **3.** This is a color graphic. Reproduction in grayscale may misrepresent the data.

#### Proposed Facility Components

Transformer

---- Fence Line

- - Buried Collection Line
  - Access Road
- PV Panel Array
- Facility Site

#### 2-Mile Study Area

#### Zoning Districs

Agricultural/Rural Residential Commercial

#### Civil Boundaries

County Boundary City/Village Boundary

Towns of Canajoharie and Minden, Montgomery County, New York