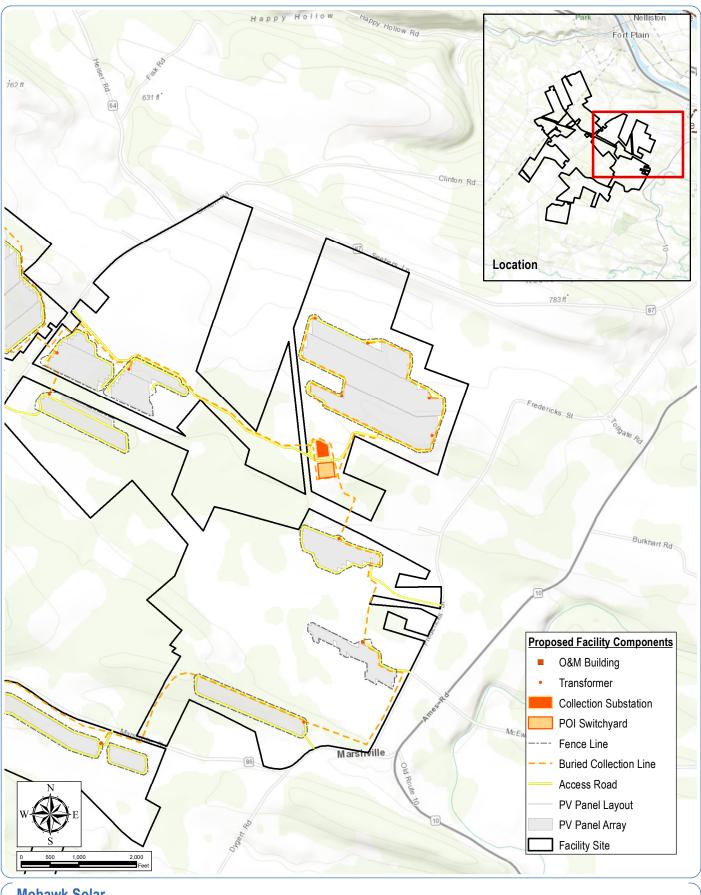

### Figure 3-2: Interconnection Location

Sheet 1 of 2: Map

Notes: 1. Basemap: ESRI ArcGIS Online "World Topographic Map" map service. 2. This
map was generated in ArcMap by Environmental Design and Research on May 17, 2019. 3.
This is a color graphic. Reproduction in grayscale may misrepresent the data.

#### **Civil Boundaries**

City/Village Boundary Town Boundary