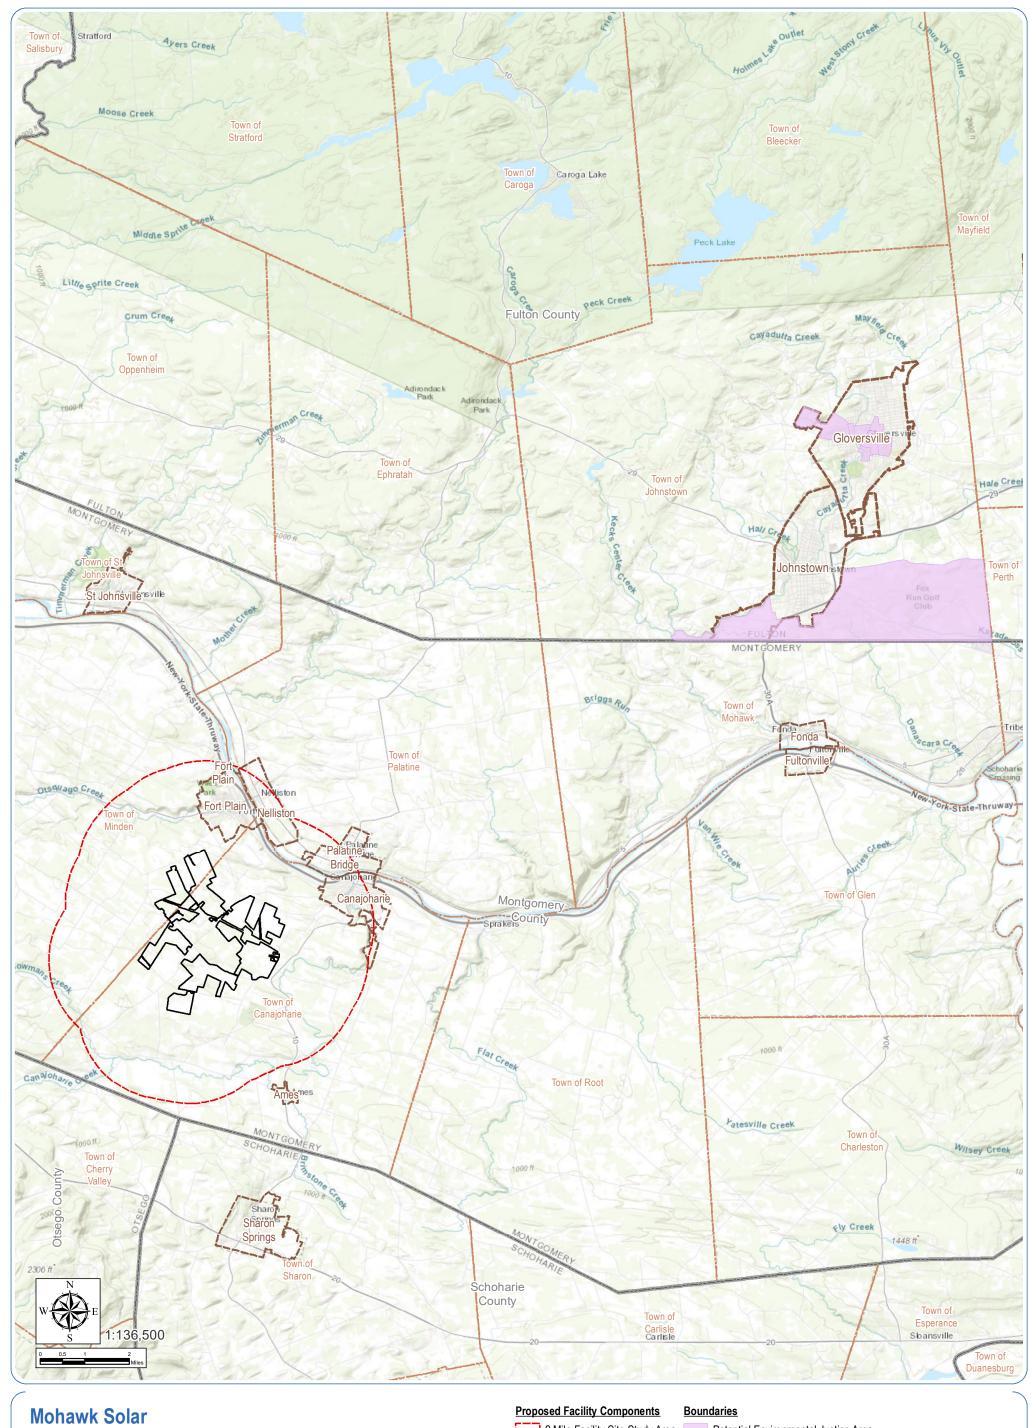

## Figure 28-1: Potential Environmental Justice Areas

Notes: 1. Basemap: ESRI ArcGIS Online "World Topographic Map" map service and ESRI StreetMap North America, 2008. 2. This map was generated in ArcMap by Environmental Design and Research on May 1, 2019. 3. This is a color graphic. Reproduction in grayscale may misrepresent the data. 4. Potential Environmental Justice Areas are defined on the NYSDEC Website.

2 Mile Facility Site Study Area

Facility Site

a Potential Environmental Justice Area

County Boundary

City/Village Boundary
Town Boundary

AVANGRID RENEWABLES