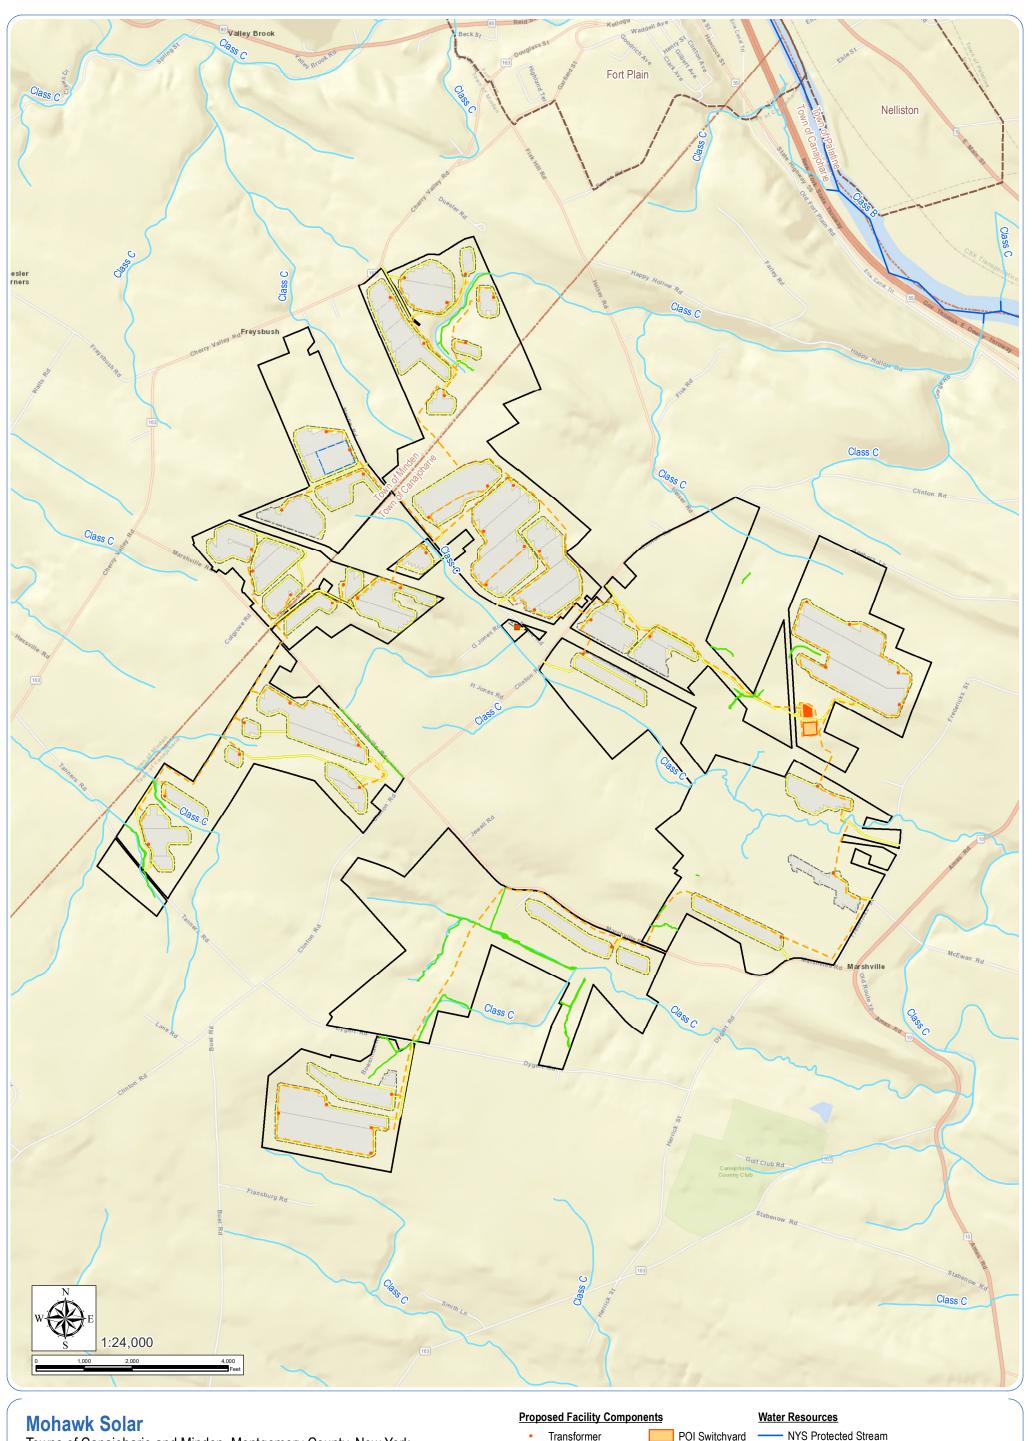

## Figure 23-3: Surface Waters

Notes: 1. Basemap: ESRI ArcGIS Online "World Street Map" map service. 2. This map was generated in ArcMap by Environmental Design and Research on May 24, 2019. 3. This is a color graphic. Reproduction in grayscale may misrepresent the data.

## POI Switchyard Transformer O&M Building Facility Site Fence Line

Laydown Area **Buried Collection Line** Access Road PV Panel Array

Collection Substation

## NYS Protected Stream Unprotected Stream Delineated Stream **Civil Boundaries**

City/Village Boundary

Town Boundary

AVANGRID RENEWABLES