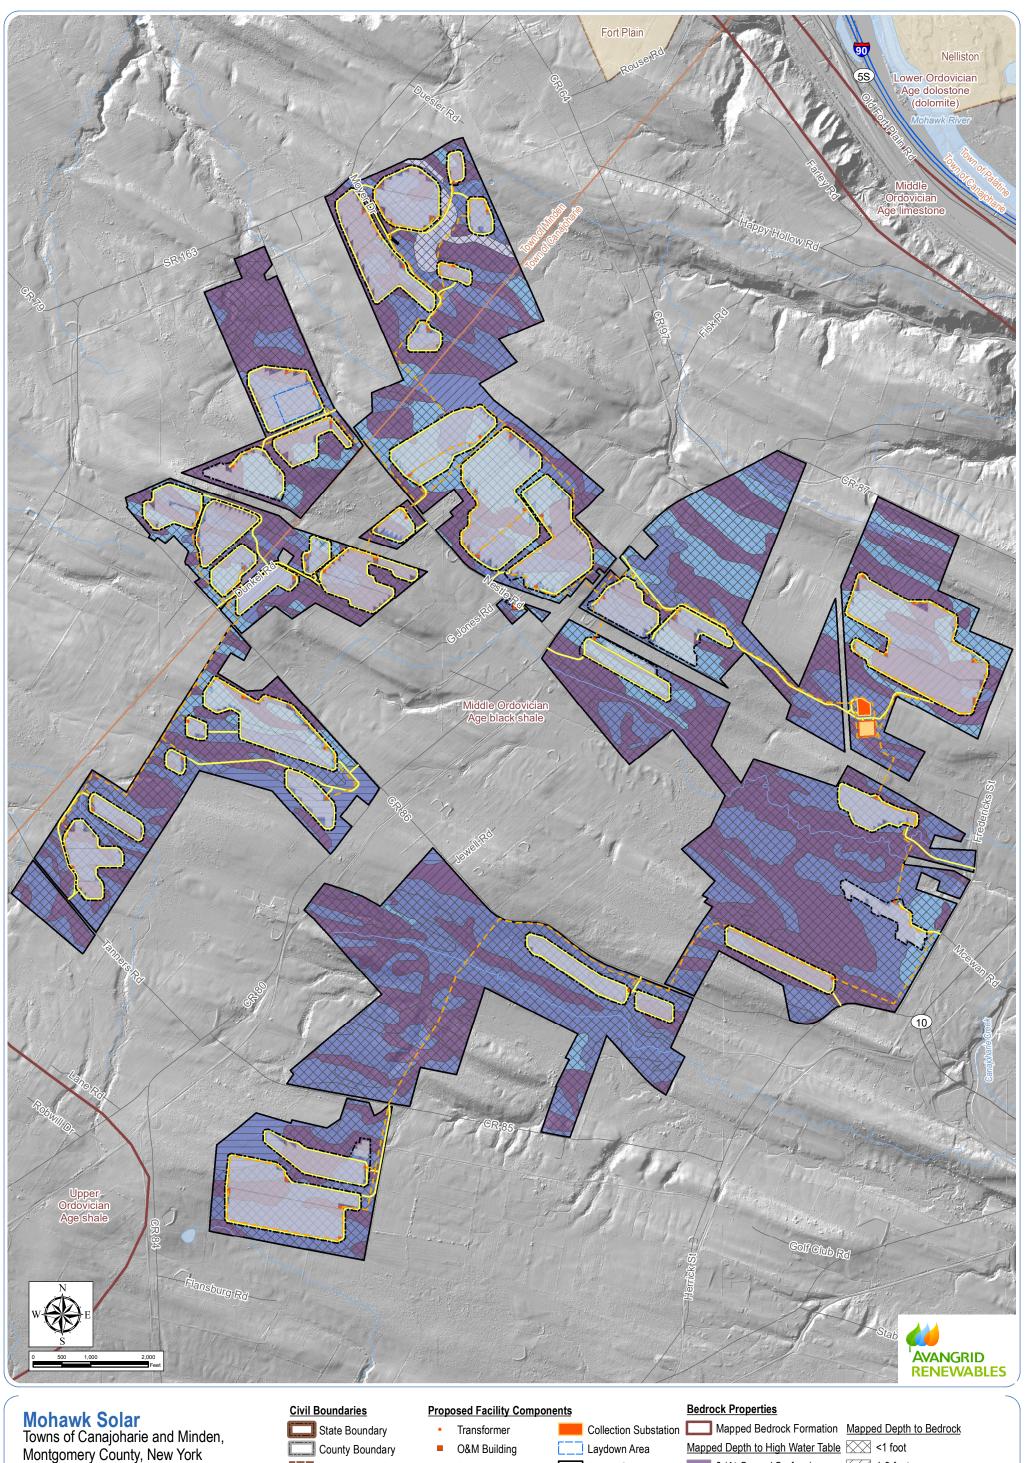

# Article 10 Application

Figure 21-3: Bedrock

Notes: 1. Basemap: Hillshade derived from 1-meter resolution DEM data, ESRI StreetMap North America, 2008. 2. This map was generated in ArcMap by Environmental Design and Research on May 24, 2019. 3. Soil data derived from the USGS SSURGO Soil Dataset. 4.This is a color graphic. Reproduction in grayscale may misrepresent the data.

## Town Boundary

City/Village Boundary ---- Fence Line

**Buried Collection Line** 

Access Road

PV Panel Array POI Switchyard

Facility Site

>3 feet

| Mapped Depth to High Water Table | <1 foot  |
|----------------------------------|----------|
| 0 (At Ground Surface)            | 1-3 feet |
| <1 Foot                          | >3 feet  |
| 1-3 Feet                         |          |