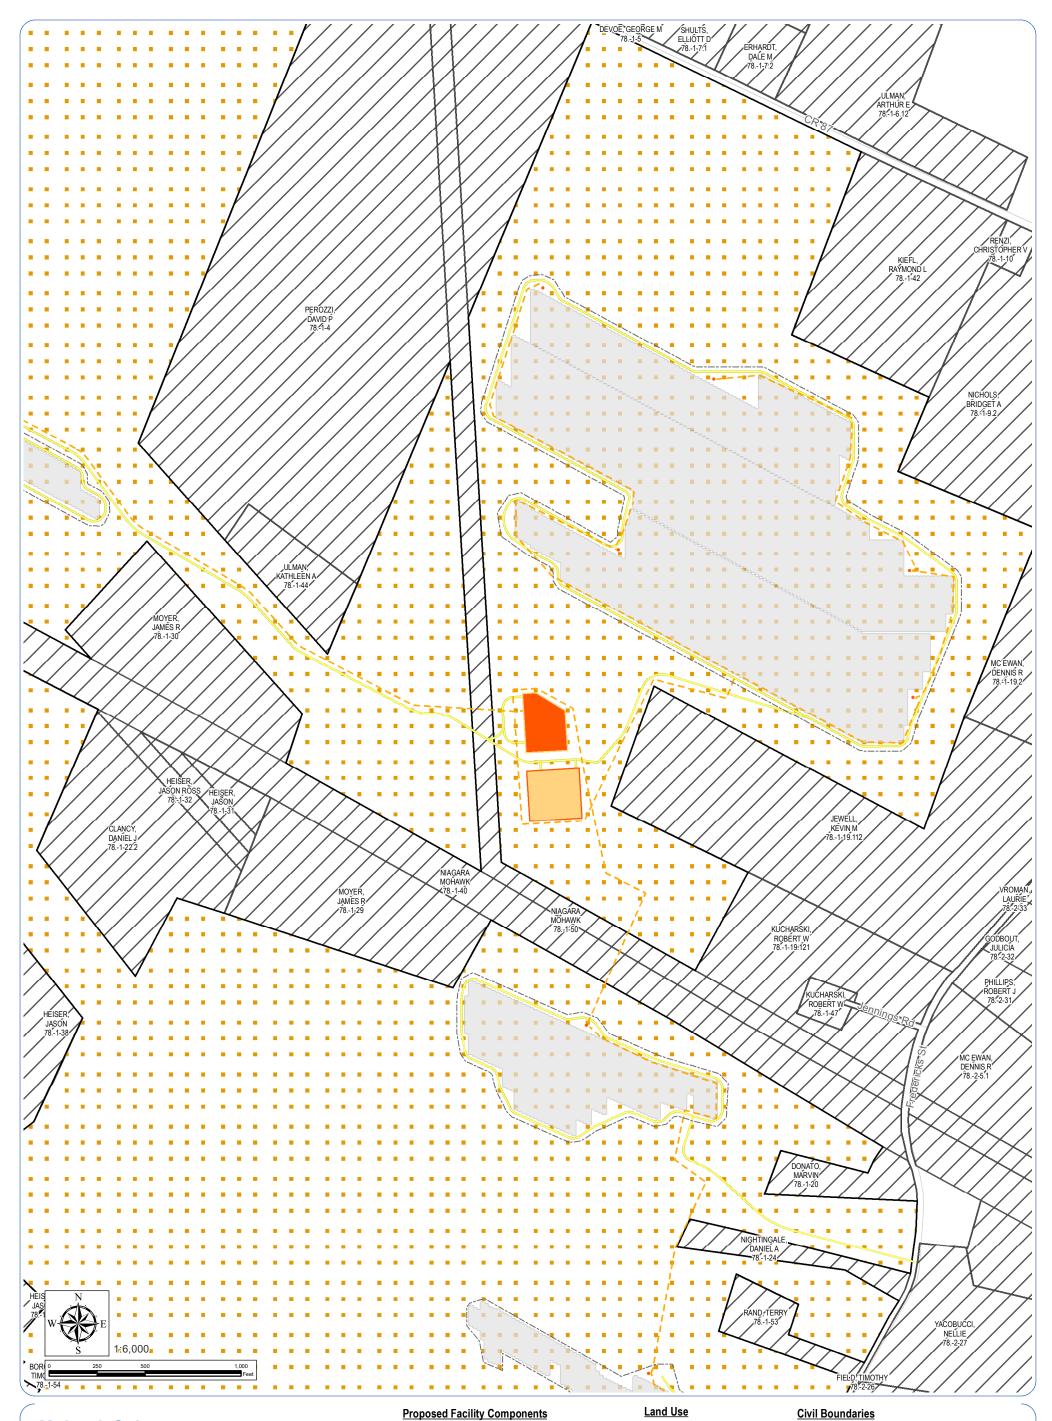

# Figure 13-2: Real Property Map of Interconnection Facilities

Notes: 1. Basemap: ESRI streetmap, North America, 2008. 2. This map was generated in ArcMap by Environmental Design and Research on May 16, 2019.
3. This is a color graphic. Reproduction in grayscale may misrepresent the data.

#### Proposed Facility Components

Transformer

Fence Line

**Buried Collection Line** 

- Access Road
- PV Panel Array
- POI Switchyard
- **Collection Substation**
- Land Use Agricultural Facility Site Residential Parcels Adjacent to Facility Site Vacant Land

#### Facility Parcel Zoning District

Agricultural

## Agricultural/Rural Residential

County Boundary City/Village Boundary Town Boundary

AVANGRID RENEWABLES