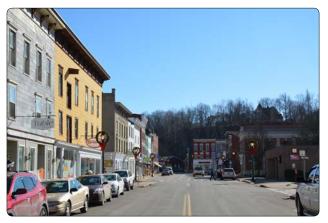

#### Mohawk Solar

Viewpoint #73

View looking south from State Route 10 (Church Street), Canajoharie Historic District in the Village of Canajoharie, Village LSZ

Viewpoint #74

View looking west from State Route 5S, Village of Sprakers in the Town of Root, Mohawk Valley LSZ  $\,$ 