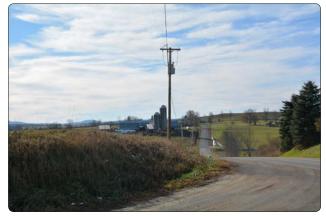

#### Mohawk Solar

Viewpoint #7
View looking south from County Route 85 (Dygert Road), west of Douglas Drive in the Town of Canajoharie, Rural Upland LSZ

Viewpoint #8
View looking southwest from County Route 85 (Dygert Road), west of Douglas Drive in the Town of Canajoharie, Rural Upland LSZ