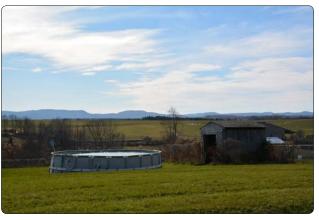

Viewpoint #9
View looking north from intersection of County Route 85 (Dygert Road) and Douglas Road in the Town of Canajoharie, Rural Upland LSZ

Viewpoint #10
View looking east from County Route 84 (Buel Road), north of Flansburg Road in the Town of Canajoharie, Rural Upland LSZ

Viewpoint #11
View looking northwest from State Route 80 (Clinton Road), between County Route 84 (Buel Road) to the south and Tanners Road to the north in the Town of Canajoharie, Rural Upland LSZ

Viewpoint #12
View looking northeast from Tanners Road in the Town of Canajoharie,
Rural Upland LSZ