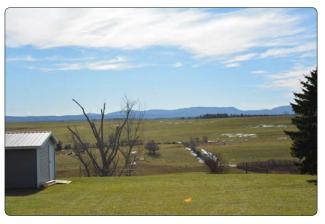

Viewpoint #11
View looking northwest from State Route 80 (Clinton Road), between County Route 84 (Buel Road) to the south and Tanners Road to the north in the Town of Canajoharie, Rural Upland LSZ

Viewpoint #12
View looking northeast from Tanners Road in the Town of Canajoharie,
Rural Upland LSZ

Viewpoint #13

View looking west from County Route 86 (Marshall Road), northwest of State Route 80 (Clinton Road) in the Town of Canajoharie, Rural Upland LSZ

Viewpoint #14

View looking southeast from G. Bowerman Road, off of County Route 86 (Marshville Road) in the Town of Canajoharie, Rural Upland LSZ