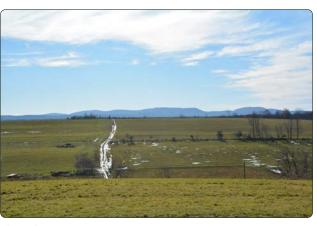

Viewpoint #13

View looking west from County Route 86 (Marshall Road), northwest of State Route 80 (Clinton Road) in the Town of Canajoharie, Rural Upland LSZ

Viewpoint #14

View looking southeast from G. Bowerman Road, off of County Route 86 (Marshville Road) in the Town of Canajoharie, Rural Upland LSZ

Viewpoint #15

View looking west from County Route 86 (Marshville Road), southeast of State Route 80 (Clinton Road) in the Town of Canajoharie, Rural Upland LSZ

Viewpoint #16

View looking west from County Route 86 (Marshville Road), northwest of State Route 80 (Clinton Road) in the Town of Canajoharie, Rural Upland LSZ