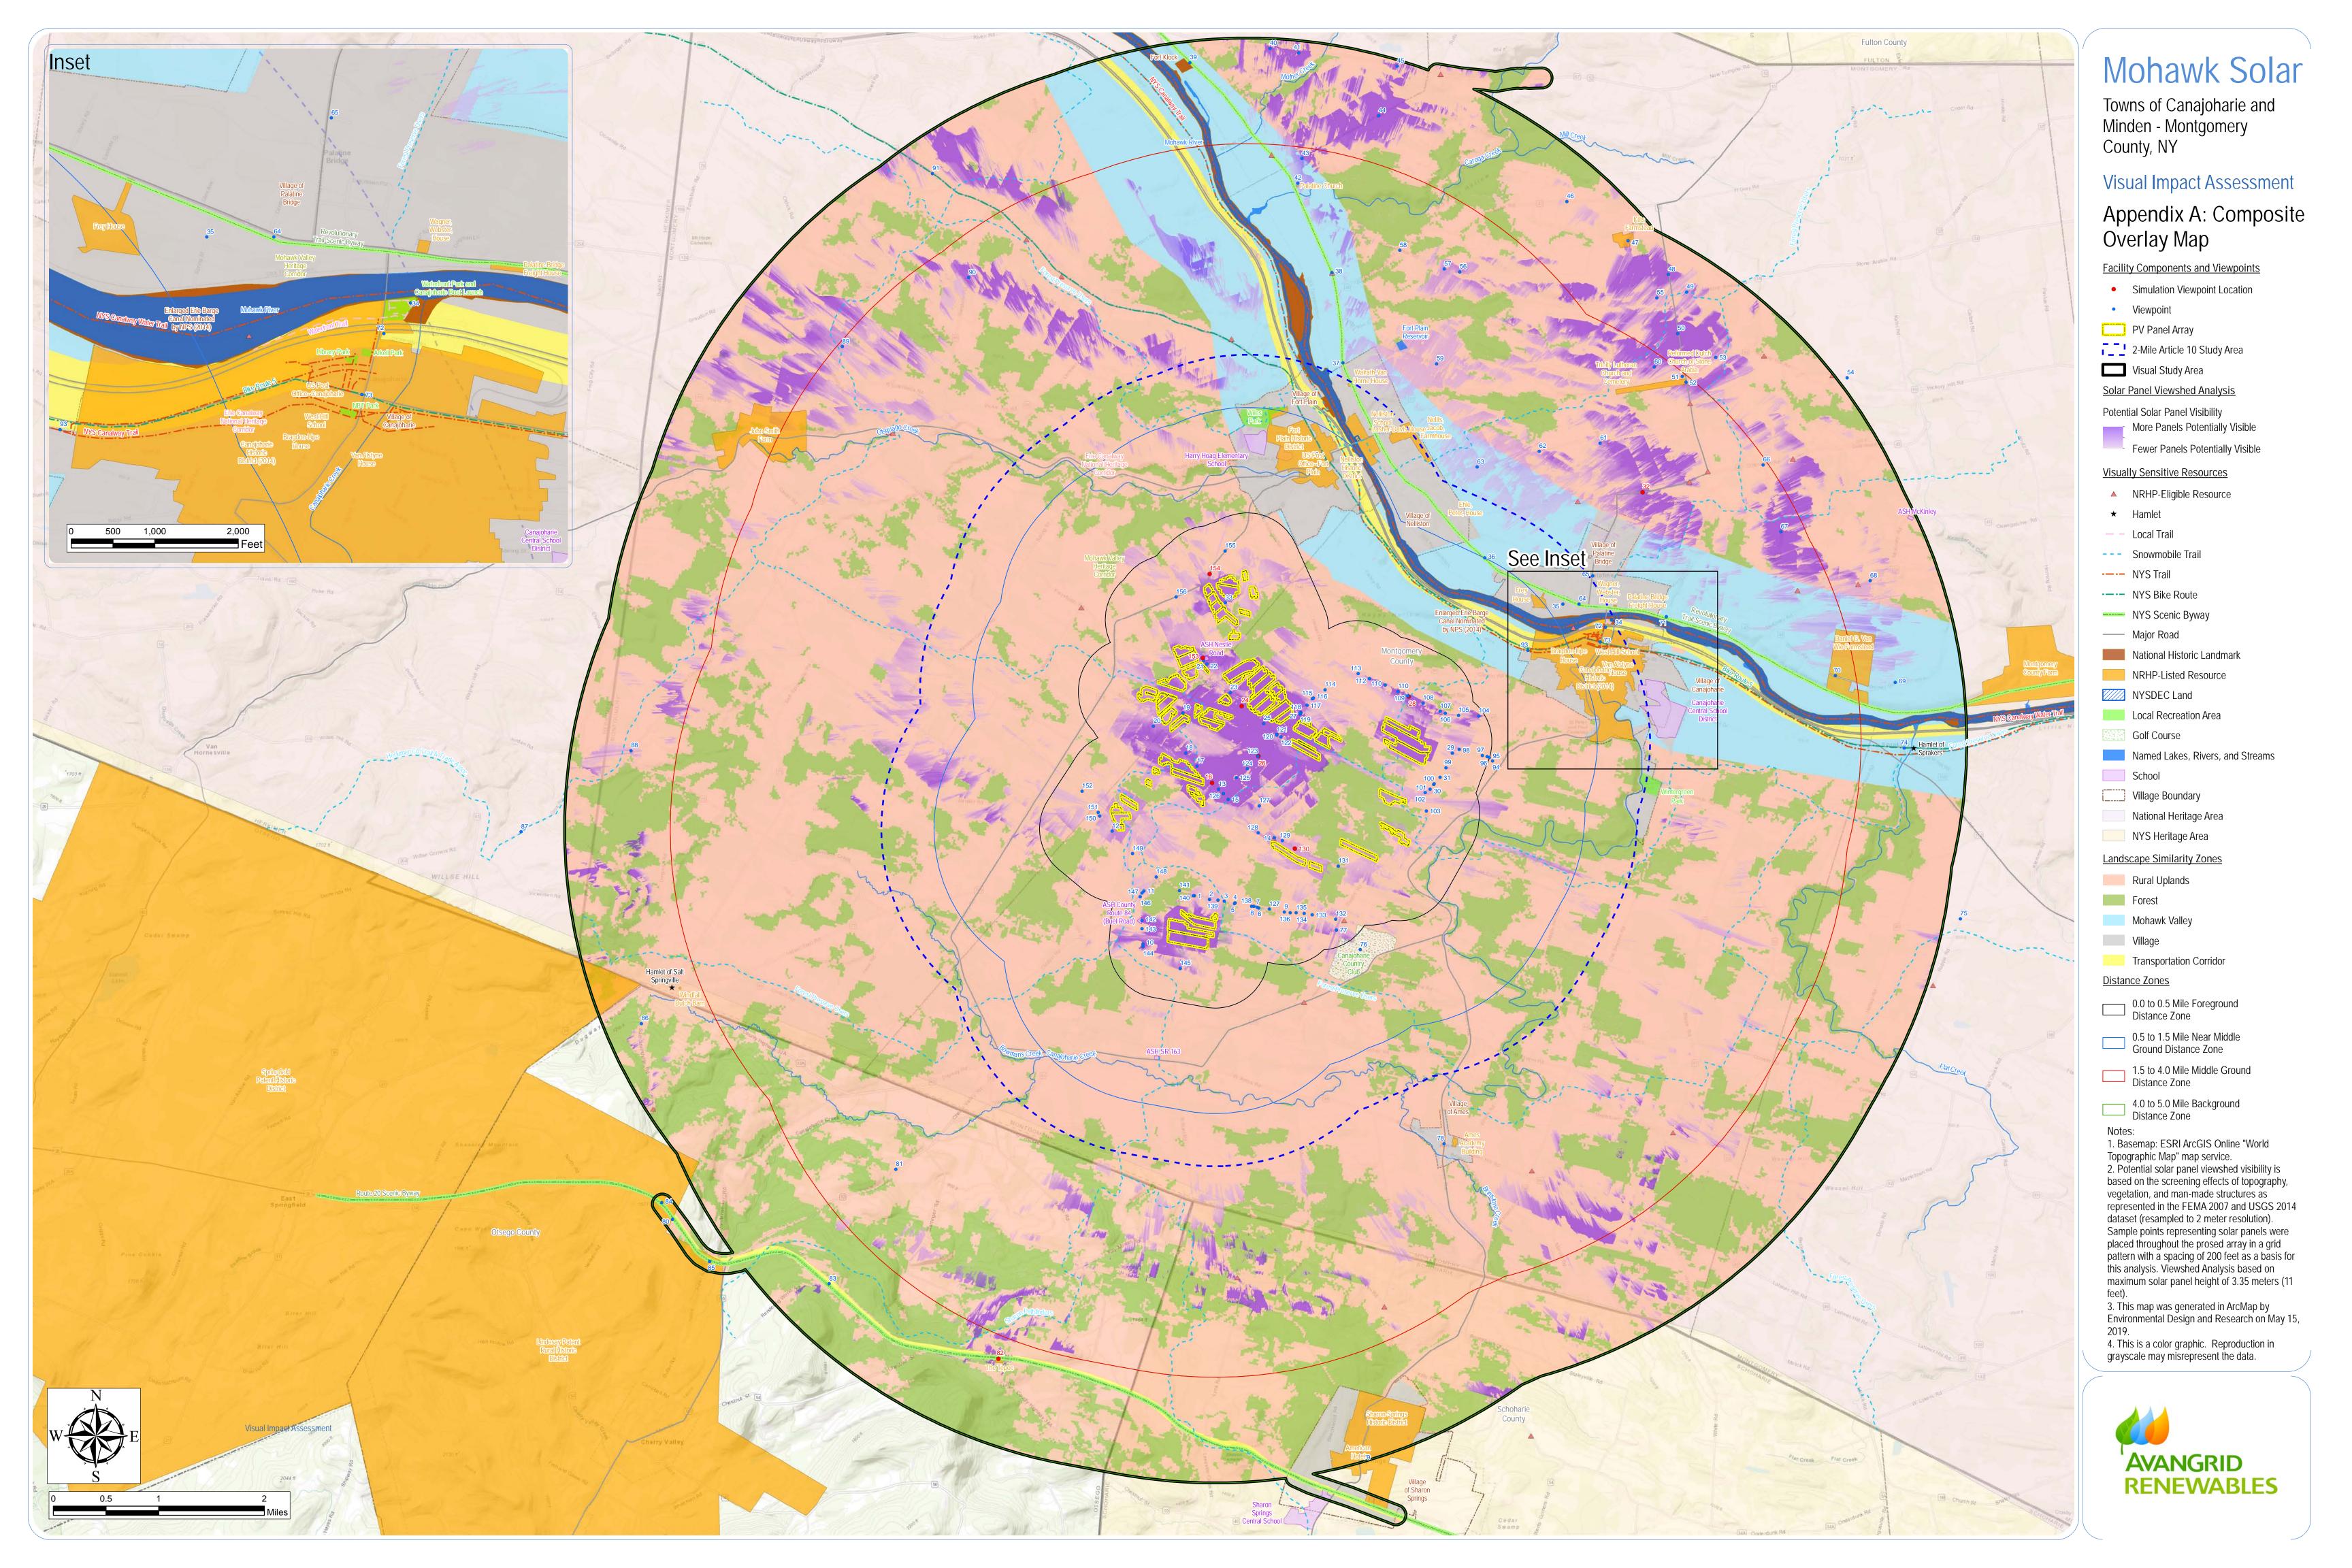

# Appendix A

Composite Overlay Map



# Appendix B

Viewpoint Photolog



Viewpoint #1

View looking southeast from County Route 85 (Dygert Road), west of Bowerman Road in the Town of Canajoharie, Rural Upland LSZ



Viewpoint #2

View looking southwest from Bowerman Road, intersection with County Route 85 (Dygert Road) in the Town of Canajoharie, Rural Upland LSZ



Viewpoint #3

View looking southwest from County Route 85 (Dygert Road), east of Bowerman Road in the Town of Canajoharie, Rural Upland LSZ



Viewpoint #4

View looking southwest from County Route 85 (Dygert Road), east of Bowerman Road in the Town of Canajoharie, Rural Upland LSZ



Viewpoint #5

View looking south from County Route 85 (Dygert Road), east of Bowerman Road in the Town of Canajoharie, Rural Upland LSZ



Viewpoint #6

View looking southeast from