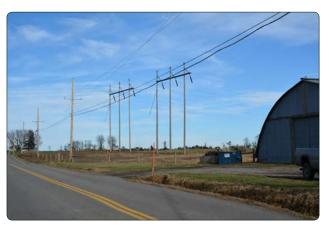

# Appendix B

Viewpoint Photolog

Viewpoint #1

View looking southeast from County Route 85 (Dygert Road), west of Bowerman Road in the Town of Canajoharie, Rural Upland LSZ

Viewpoint #2

View looking southwest from Bowerman Road, intersection with County Route 85 (Dygert Road) in the Town of Canajoharie, Rural Upland LSZ