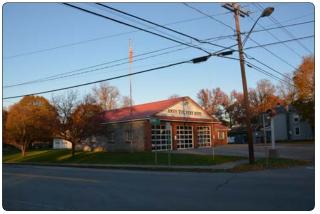

Viewpoint #13

View looking west from County Route 86 (Marshall Road), northwest of State Route 80 (Clinton Road) in the Town of Canajoharie, Rural Upland LSZ

Viewpoint #14

View looking southeast from G. Bowerman Road, off of County Route 86 (Marshville Road) in the Town of Canajoharie, Rural Upland LSZ