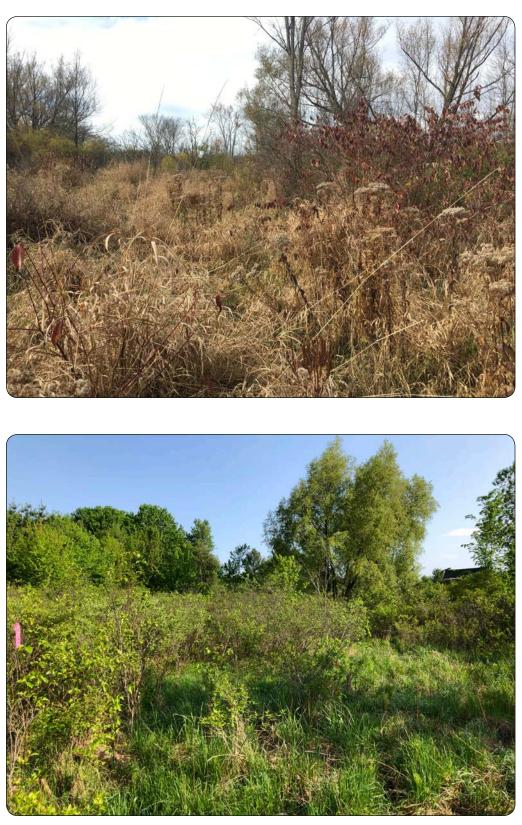

#### Photo 6

Representative Scrub/Shrub Wetland.

Mohawk Solar Towns of Canajoharie & Minden, Montgomery County, New York Appendix C: Photos of Representative Wetland and Stream Communities Sheet 3 of 9

Representative Scrub/Shrub Wetland.

#### Photo 8

Representative scrub/shrub wetland.

Mohawk Solar Towns of Canajoharie & Minden, Montgomery County, New York Appendix C: Photos of Representative Wetland and Stream Communities Sheet 4 of 9

Representative emergent wetland.