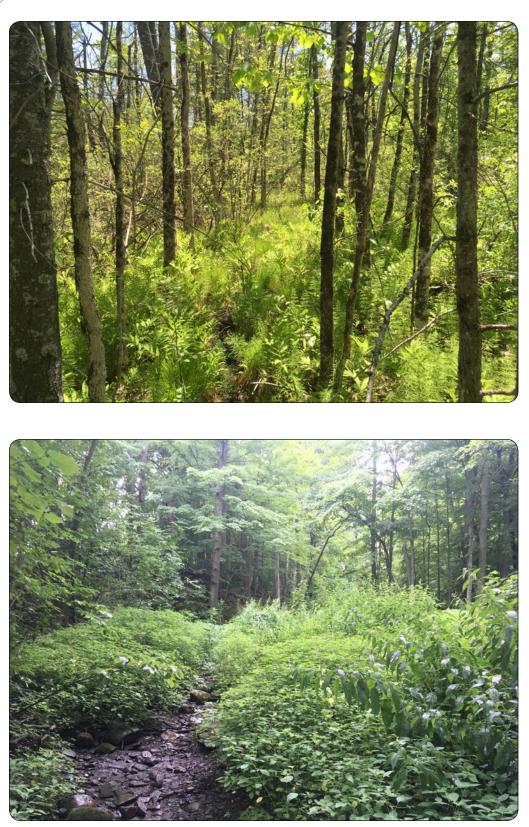

### Photo 2

Representative forested wetland.

Mohawk Solar Towns of Canajoharie & Minden, Montgomery County, New York Appendix C: Photos of Representative Wetland and Stream Communities Sheet 1 of 9

Representative forested wetland.

#### Photo 4

Representative forested wetland.

Mohawk Solar Towns of Canajoharie & Minden, Montgomery County, New York Appendix C: Photos of Representative Wetland and Stream Communities Sheet 2 of 9

Representative scrub/shrub wetland.