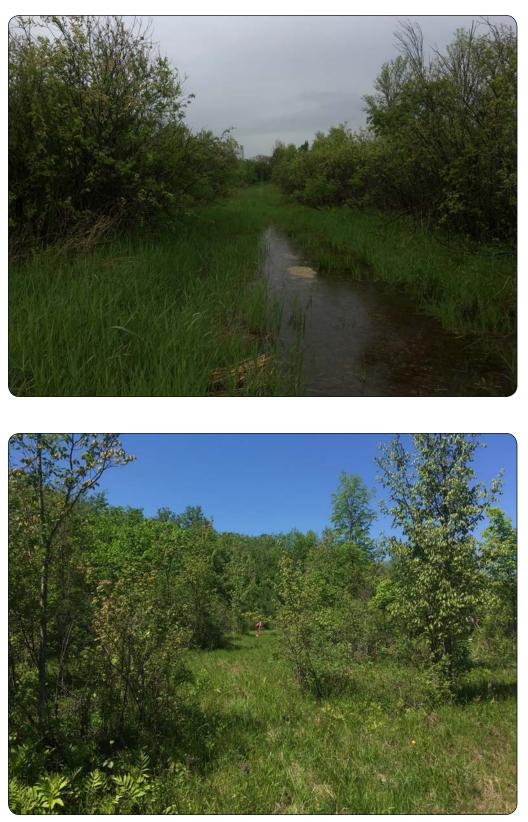

## Photo 10

Representative emergent wetland.

Mohawk Solar Towns of Canajoharie & Minden, Montgomery County, New York Appendix C: Photos of Representative Wetland and Stream Communities Sheet 5 of 9

Representative emergent wetland.

#### Photo 12

Representative emergent wetland.

Mohawk Solar Towns of Canajoharie & Minden, Montgomery County, New York Appendix C: Photos of Representative Wetland and Stream Communities Sheet 6 of 9

Representative open water wetland.