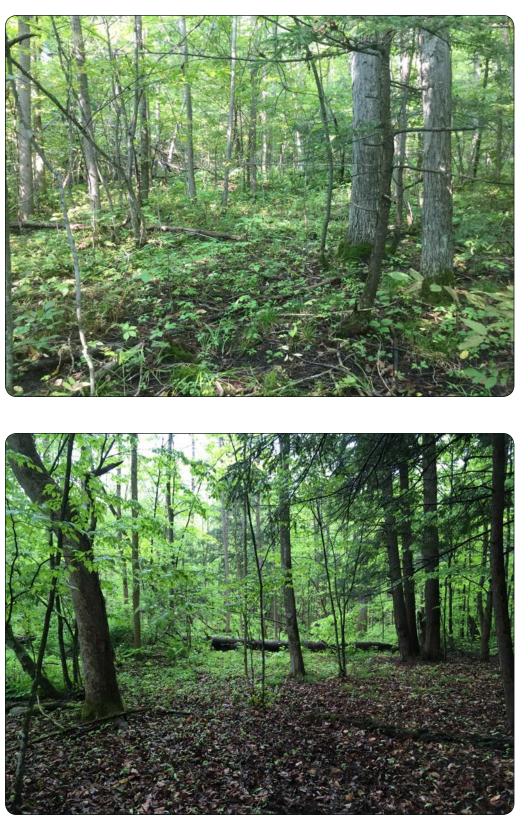

#### Photo 4

Representative forested wetland.

Mohawk Solar Towns of Canajoharie & Minden, Montgomery County, New York Appendix C: Photos of Representative Wetland and Stream Communities Sheet 2 of 9

Representative scrub/shrub wetland.

#### Photo 6

Representative Scrub/Shrub Wetland.

Mohawk Solar Towns of Canajoharie & Minden, Montgomery County, New York Appendix C: Photos of Representative Wetland and Stream Communities Sheet 3 of 9

Representative Scrub/Shrub Wetland.